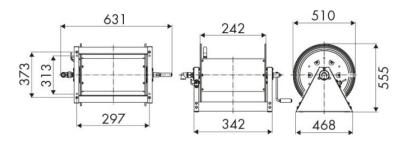

lway transport

#### **FEATURES**

| Pressure          | 150 bar                   |  |  |
|-------------------|---------------------------|--|--|
| Compatible fluids | oils and similar products |  |  |
| Swivel joint      | zinc plated steel         |  |  |
| Seals             | polyurethane              |  |  |
| Characteristic    | fixed                     |  |  |
| Material          | painted steel             |  |  |
| Couplings         | -                         |  |  |
| Hose              | -                         |  |  |
| ø and hose length | -                         |  |  |
| Inlet             | G 1/2" (f)                |  |  |
| Outlet            | G 1/2" (f)                |  |  |
| Reel flow path    | zinc plated steel         |  |  |



#### **OVERALL DIMENSIONS (mm)**



### **HOSE REELS CAPACITY**

| ø 1/4" | ø 3/8" | ø 1/2" | ø 3/4" | ø 1" |
|--------|--------|--------|--------|------|
| 130 m  | 85 m   | 65 m   | 30 m   | 20 m |