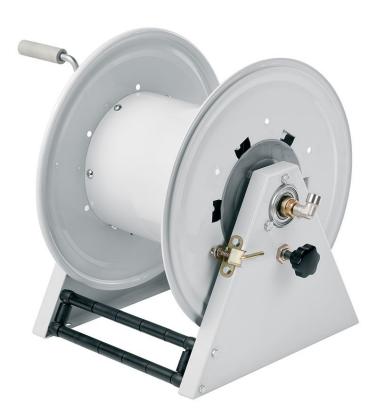

# P/N 7522001.450

Manual hose reel s. 500, for oil and similar, 150 bar, without hose. Drum width 240 mm. Inlet-outlet G 1/2" (f)

#### **FEATURES**

| Pressure          | 150 bar                   |  |  |
|-------------------|---------------------------|--|--|
| Compatible fluids | oils and similar products |  |  |
| Swivel joint      | zinc plated steel         |  |  |
| Seals             | polyurethane              |  |  |
| Characteristic    | fixed                     |  |  |
| Material          | painted steel             |  |  |
| Couplings         | -                         |  |  |
| Hose              | -                         |  |  |
| ø and hose length | -                         |  |  |
| Inlet             | G 1/2" (f)                |  |  |
| Outlet            | G 1/2" (f)                |  |  |
| Reel flow path    | zinc plated steel         |  |  |