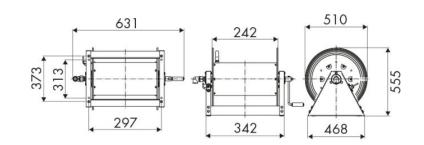

ailway transport

#### **FEATURES**

| Pressure          | 150 bar                   |  |  |
|-------------------|---------------------------|--|--|
| Compatible fluids | oils and similar products |  |  |
| Swivel joint      | zinc plated steel         |  |  |
| Seals             | polyurethane              |  |  |
| Characteristic    | fixed                     |  |  |
| Material          | painted steel             |  |  |
| Couplings         | -                         |  |  |
| Hose              | -                         |  |  |
| ø and hose length | -                         |  |  |
| Inlet             | G 1" (f)                  |  |  |
| Outlet            | G 1" (f)                  |  |  |
| Reel flow path    | zinc plated steel         |  |  |



## **OVERALL DIMENSIONS (mm)**



### **HOSE REELS CAPACITY**

| ø 1/4" | ø 3/8" | ø 1/2" | ø 3/4" | ø 1" |
|--------|--------|--------|--------|------|
| 130 m  | 85 m   | 65 m   | 30 m   | 20 m |