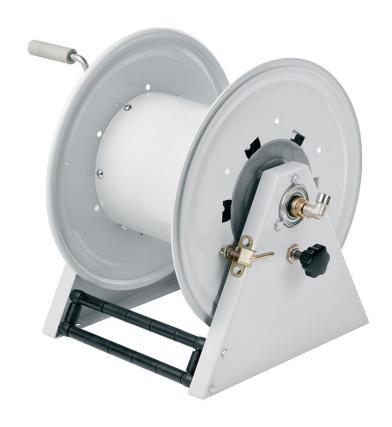

# P/N 7522001.400

Manual hose reel s. 500, for oil and similar, 150 bar, without hose. Drum width 240 mm. Inlet-outlet G 1" (f)

#### **FEATURES**

| Pressure          | 150 bar                   |  |  |
|-------------------|---------------------------|--|--|
| Compatible fluids | oils and similar products |  |  |
| Swivel joint      | zinc plated steel         |  |  |
| Seals             | polyurethane              |  |  |
| Characteristic    | fixed                     |  |  |
| Material          | painted steel             |  |  |
| Couplings         | -                         |  |  |
| Hose              | -                         |  |  |
| ø and hose length | -                         |  |  |
| Inlet             | G 1" (f)                  |  |  |
| Outlet            | G 1" (f)                  |  |  |
| Reel flow path    | zinc plated steel         |  |  |