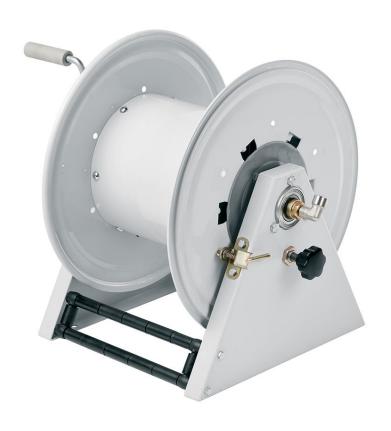

# P/N 7522001.100

Manual hose reel s. 500, for air-water, 20 bar, without hose. Drum width 240 mm. Inlet-outlet G 1" (f)

### **FEATURES**

| Pressure          | 10 - 20 bar               |  |  |
|-------------------|---------------------------|--|--|
| Compatible fluids | air - water - diesel fuel |  |  |
| Swivel joint      | brass                     |  |  |
| Seals             | Viton <sup>®</sup>        |  |  |
| Characteristic    | fixed                     |  |  |
| Material          | painted steel             |  |  |
| Couplings         | -                         |  |  |
| Hose              | -                         |  |  |
| ø and hose length | -                         |  |  |
| Inlet             | G 1" (f)                  |  |  |
| Outlet            | G 1" (f)                  |  |  |
| Reel flow path    | brass - zinc plated steel |  |  |