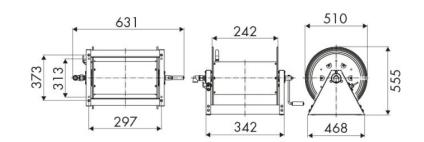

Railway transport

### **FEATURES**

| Pressure          | 10 - 20 bar               |  |  |
|-------------------|---------------------------|--|--|
| Compatible fluids | air - water - diesel fuel |  |  |
| Swivel joint      | brass                     |  |  |
| Seals             | Viton <sup>®</sup>        |  |  |
| Characteristic    | fixed                     |  |  |
| Material          | painted steel             |  |  |
| Couplings         | -                         |  |  |
| Hose              | -                         |  |  |
| ø and hose length | -                         |  |  |
| Inlet             | G 1" (f)                  |  |  |
| Outlet            | G 1" (f)                  |  |  |
| Reel flow path    | brass - zinc plated steel |  |  |



## **OVERALL DIMENSIONS (mm)**



## **HOSE REELS CAPACITY**

| ø 1/4" | ø 3/8" | ø 1/2" | ø 3/4" | ø 1" |
|--------|--------|--------|--------|------|
| 130 m  | 85 m   | 65 m   | 30 m   | 20 m |