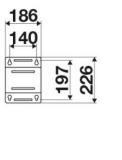

, Manufacturing industry, Mining industry, Lube trucks and transports, Shipping and offshore

#### FEATURES

| Pressure          | 10 bar                    |
|-------------------|---------------------------|
| Compatible fluids | diesel fuel               |
| Swivel joint      | brass                     |
| Seals             | Viton ®                   |
| Characteristic    | fixed                     |
| Material          | painted steel             |
| Couplings         | -                         |
| Hose              | -                         |
| ø and hose length | -                         |
| Inlet             | G 1/2" (f)                |
| Outlet            | G 1/2" (m)                |
| Reel flow path    | brass - zinc plated steel |



### **OVERALL DIMENSIONS (mm)**

420





### HOSE REELS CAPACITY

| ø 1/4" | ø 5/16" | ø 3/8" | ø 1/2" | ø 5/8" |
|--------|---------|--------|--------|--------|
| 50 m   | 35 m    | 25 m   | 17 m   | 15 m   |