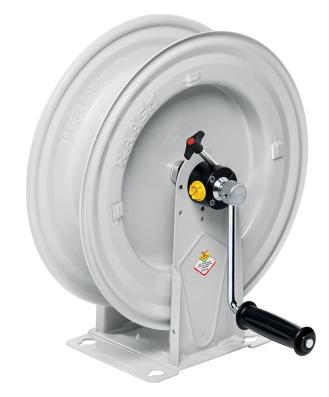

# P/N 74300.600

Manual hose reel s. 430, for diesel, 10 bar, without hose. Inlet G 1/2" (f), outlet F 1/2" (f)

#### FEATURES

| Pressure          | 10 bar                    |
|-------------------|---------------------------|
| Compatible fluids | diesel fuel               |
| Swivel joint      | brass                     |
| Seals             | Viton ®                   |
| Characteristic    | fixed                     |
| Material          | painted steel             |
| Couplings         | -                         |
| Hose              | -                         |
| ø and hose length | -                         |
| Inlet             | G 1/2" (f)                |
| Outlet            | G 1/2" (m)                |
| Reel flow path    | brass - zinc plated steel |