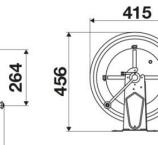

Manufacturing industry, Mining industry, Lube trucks and transports, Shipping and offshore

#### FEATURES

| Pressure          | 10 bar                    |
|-------------------|---------------------------|
| Compatible fluids | diesel fuel               |
| Swivel joint      | brass                     |
| Seals             | Viton ®                   |
| Characteristic    | fixed                     |
| Material          | painted steel             |
| Couplings         | -                         |
| Hose              | -                         |
| ø and hose length | -                         |
| Inlet             | G 1/2" (f)                |
| Outlet            | G 1/2" (m)                |
| Reel flow path    | brass - zinc plated steel |



### **OVERALL DIMENSIONS (mm)**

420





### HOSE REELS CAPACITY

| ø 1/4" | ø 5/16" | ø 3/8" | ø 1/2" | ø 5/8" |
|--------|---------|--------|--------|--------|
| 50 m   | 35 m    | 25 m   | 17 m   | 15 m   |