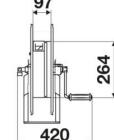

--------------|-------------------|--|--|
| Compatible fluids | grease            |  |  |
| Swivel joint      | zinc plated steel |  |  |
| Seals             | polyurethane      |  |  |
| Characteristic    | fixed             |  |  |
| Material          | painted steel     |  |  |
| Couplings         | -                 |  |  |
| Hose              | -                 |  |  |
| ø and hose length | -                 |  |  |
| Inlet             | G 3/8" (f)        |  |  |
| Outlet            | G 1/2" (f)        |  |  |
| Reel flow path    | zinc plated steel |  |  |

## HOSE REELS CAPACITY

| ø 1/4" | ø 5/16" | ø 3/8" | ø 1/2" | ø 5/8" | ø 3/4" |
|--------|---------|--------|--------|--------|--------|
| 50 m   | 35 m    | 25 m   | 17 m   | 15 m   | 8 m    |





# OVERALL DIMENSIONS (mm)