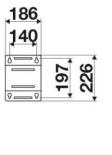

----------------|-------------------|--|--|
| Compatible fluids | grease            |  |  |
| Swivel joint      | zinc plated steel |  |  |
| Seals             | polyurethane      |  |  |
| Characteristic    | fixed             |  |  |
| Material          | painted steel     |  |  |
| Couplings         | -                 |  |  |
| Hose              | -                 |  |  |
| ø and hose length | -                 |  |  |
| Inlet             | G 3/8" (f)        |  |  |
| Outlet            | G 1/2" (f)        |  |  |
| Reel flow path    | zinc plated steel |  |  |

## HOSE REELS CAPACITY

| ø 1/4" | ø 5/16" | ø 3/8" | ø 1/2" | ø 5/8" | ø 3/4" |
|--------|---------|--------|--------|--------|--------|
| 50 m   | 35 m    | 25 m   | 17 m   | 15 m   | 8 m    |





# OVERALL DIMENSIONS (mm)