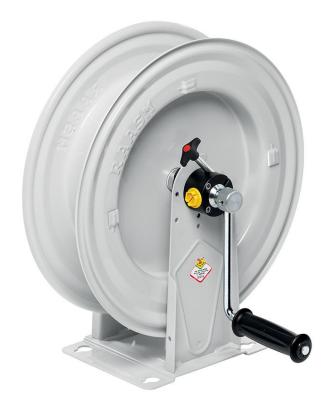

# P/N 74300.500

Manual hose reel s. 430, for grease, 600 bar, without hose. Inlet G 3/8" (f), outlet G 1/2" (f)

#### **FEATURES**

| Pressure          | 600 bar           |  |  |
|-------------------|-------------------|--|--|
| Compatible fluids | grease            |  |  |
| Swivel joint      | zinc plated steel |  |  |
| Seals             | polyurethane      |  |  |
| Characteristic    | fixed             |  |  |
| Material          | painted steel     |  |  |
| Couplings         | -                 |  |  |
| Hose              | -                 |  |  |
| ø and hose length | -                 |  |  |
| Inlet             | G 3/8" (f)        |  |  |
| Outlet            | G 1/2" (f)        |  |  |
| Reel flow path    | zinc plated steel |  |  |