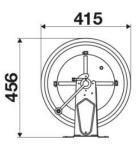

------------|-------------------|--|--|
| Compatible fluids | grease            |  |  |
| Swivel joint      | zinc plated steel |  |  |
| Seals             | polyurethane      |  |  |
| Characteristic    | fixed             |  |  |
| Material          | painted steel     |  |  |
| Couplings         | -                 |  |  |
| Hose              | -                 |  |  |
| ø and hose length | -                 |  |  |
| Inlet             | G 3/8" (f)        |  |  |
| Outlet            | G 1/2" (f)        |  |  |
| Reel flow path    | zinc plated steel |  |  |

## HOSE REELS CAPACITY

| ø 1/4" | ø 5/16" | ø 3/8" | ø 1/2" | ø 5/8" | ø 3/4" |
|--------|---------|--------|--------|--------|--------|
| 50 m   | 35 m    | 25 m   | 17 m   | 15 m   | 8 m    |





# OVERALL DIMENSIONS (mm)