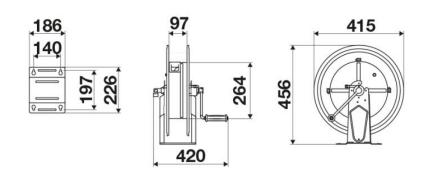

Pressure          | 150 bar                   |  |  |  |
|-------------------|---------------------------|--|--|--|
| Compatible fluids | oils and similar products |  |  |  |
| Swivel joint      | zinc plated steel         |  |  |  |
| Seals             | polyurethane              |  |  |  |
| Characteristic    | fixed                     |  |  |  |
| Material          | painted steel             |  |  |  |
| Couplings         | -                         |  |  |  |
| Hose              | -                         |  |  |  |
| ø and hose length | -                         |  |  |  |
| Inlet             | G 1" (f)                  |  |  |  |
| Outlet            | G 3/4" (f)                |  |  |  |
| Reel flow path    | zinc plated steel         |  |  |  |



## **OVERALL DIMENSIONS (mm)**



### **HOSE REELS CAPACITY**

| ø 1/4" | ø 5/16" | ø 3/8" | ø 1/2" | ø 5/8" | ø 3/4" |
|--------|---------|--------|--------|--------|--------|
| 50 m   | 35 m    | 25 m   | 17 m   | 15 m   | 8 m    |