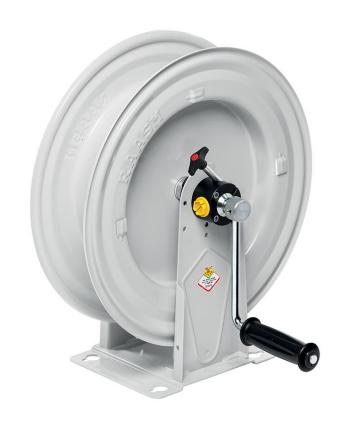

# P/N 74300.450

Manual hose reel s. 430, for oil and similar, 150 bar, without hose. Inlet G 1" (f), outlet G 3/4" (f)

### **FEATURES**

| Pressure          | 150 bar                   |  |  |  |
|-------------------|---------------------------|--|--|--|
| Compatible fluids | oils and similar products |  |  |  |
| Swivel joint      | zinc plated steel         |  |  |  |
| Seals             | polyurethane              |  |  |  |
| Characteristic    | fixed                     |  |  |  |
| Material          | painted steel             |  |  |  |
| Couplings         | -                         |  |  |  |
| Hose              | -                         |  |  |  |
| ø and hose length | -                         |  |  |  |
| Inlet             | G 1" (f)                  |  |  |  |
| Outlet            | G 3/4" (f)                |  |  |  |
| Reel flow path    | zinc plated steel         |  |  |  |