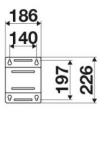

|  |  |
|-------------------|---------------------------|--|--|
| Compatible fluids | oils and similar products |  |  |
| Swivel joint      | zinc plated steel         |  |  |
| Seals             | polyurethane              |  |  |
| Characteristic    | fixed                     |  |  |
| Material          | painted steel             |  |  |
| Couplings         | -                         |  |  |
| Hose              | -                         |  |  |
| ø and hose length | -                         |  |  |
| Inlet             | G 1/2" (f)                |  |  |
| Outlet            | G 1/2" (f)                |  |  |
| Reel flow path    | zinc plated steel         |  |  |

# S. Zeno di Cassola (VI) Italy Tel. +39 0424 570891 info@raasm.com



## **OVERALL DIMENSIONS (mm)**







### **HOSE REELS CAPACITY**

| ø 1/4" | ø 5/16" | ø 3/8" | ø 1/2" | ø 5/8" | ø 3/4" |
|--------|---------|--------|--------|--------|--------|
| 50 m   | 35 m    | 25 m   | 17 m   | 15 m   | 8 m    |



Via Marangoni 33, 36022