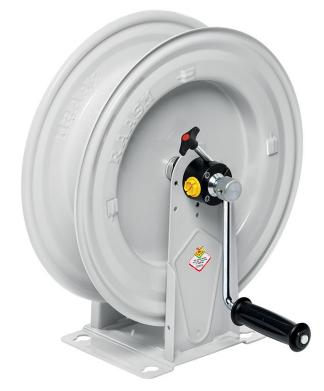

# P/N 74300.400

Manual hose reel s. 430, for oil and similar, 150 bar, without hose. Inlet G 1/2" (f), outlet G 1/2" (f)

#### **FEATURES**

| Pressure          | 150 bar                   |  |  |
|-------------------|---------------------------|--|--|
| Compatible fluids | oils and similar products |  |  |
| Swivel joint      | zinc plated steel         |  |  |
| Seals             | polyurethane              |  |  |
| Characteristic    | fixed                     |  |  |
| Material          | painted steel             |  |  |
| Couplings         | -                         |  |  |
| Hose              | -                         |  |  |
| ø and hose length | -                         |  |  |
| Inlet             | G 1/2" (f)                |  |  |
| Outlet            | G 1/2" (f)                |  |  |
| Reel flow path    | zinc plated steel         |  |  |