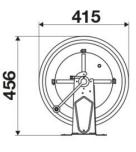

|  |  |
|-------------------|---------------------------|--|--|
| Compatible fluids | oils and similar products |  |  |
| Swivel joint      | zinc plated steel         |  |  |
| Seals             | polyurethane              |  |  |
| Characteristic    | fixed                     |  |  |
| Material          | painted steel             |  |  |
| Couplings         | -                         |  |  |
| Hose              | -                         |  |  |
| ø and hose length | -                         |  |  |
| Inlet             | G 1/2" (f)                |  |  |
| Outlet            | G 1/2" (f)                |  |  |
| Reel flow path    | zinc plated steel         |  |  |

# S. Zeno di Cassola (VI) Italy Tel. +39 0424 570891 info@raasm.com



## **OVERALL DIMENSIONS (mm)**







### **HOSE REELS CAPACITY**

| ø 1/4" | ø 5/16" | ø 3/8" | ø 1/2" | ø 5/8" | ø 3/4" |
|--------|---------|--------|--------|--------|--------|
| 50 m   | 35 m    | 25 m   | 17 m   | 15 m   | 8 m    |



Via Marangoni 33, 36022