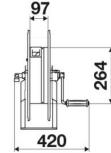

|  |  |
|-------------------|---------------------------|--|--|
| Compatible fluids | oils and similar products |  |  |
| Swivel joint      | zinc plated steel         |  |  |
| Seals             | polyurethane              |  |  |
| Characteristic    | fixed                     |  |  |
| Material          | painted steel             |  |  |
| Couplings         | -                         |  |  |
| Hose              | -                         |  |  |
| ø and hose length | -                         |  |  |
| Inlet             | G 1/2" (f)                |  |  |
| Outlet            | G 1/2" (f)                |  |  |
| Reel flow path    | zinc plated steel         |  |  |

# S. Zeno di Cassola (VI) Italy Tel. +39 0424 570891 info@raasm.com



## **OVERALL DIMENSIONS (mm)**







### **HOSE REELS CAPACITY**

| ø 1/4" | ø 5/16" | ø 3/8" | ø 1/2" | ø 5/8" | ø 3/4" |
|--------|---------|--------|--------|--------|--------|
| 50 m   | 35 m    | 25 m   | 17 m   | 15 m   | 8 m    |



Via Marangoni 33, 36022