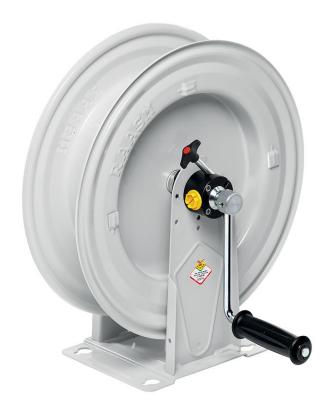

# P/N 74300.350

Manual hose reel s. 430, for hot water, 400 bar, without hose. Inlet G 3/8" (f), outlet G 1/2" (f)

### **FEATURES**

| Pressure          | 400 bar                                         |
|-------------------|-------------------------------------------------|
| Compatible fluids | water max 130 °C                                |
| Swivel joint      | AISI 304 stainless steel                        |
| Seals             | Viton <sup>®</sup> and Teflon <sup>®</sup>      |
| Characteristic    | fixed                                           |
| Material          | painted steel                                   |
| Couplings         | -                                               |
| Hose              | -                                               |
| ø and hose length | -                                               |
| Inlet             | G 3/8" (f)                                      |
| Outlet            | G 1/2" (f)                                      |
| Reel flow path    | AISI 304 stainless steel - zinc<br>plated steel |