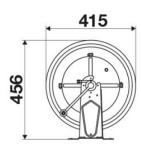

ic    | fixed                                           |
| Material          | painted steel                                   |
| Couplings         | -                                               |
| Hose              | -                                               |
| ø and hose length | -                                               |
| Inlet             | G 3/8" (f)                                      |
| Outlet            | G 1/2" (f)                                      |
| Reel flow path    | AISI 304 stainless steel - zinc<br>plated steel |

# HOSE REELS CAPACITY

| ø 1/4" | ø 5/16" | ø 3/8" | ø 1/2" | ø 5/8" | ø 3/4" |
|--------|---------|--------|--------|--------|--------|
| 50 m   | 35 m    | 25 m   | 17 m   | 15 m   | 8 m    |



# **OVERALL DIMENSIONS (mm)**





264