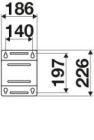

racteristic    | fixed                                           |
| Material          | painted steel                                   |
| Couplings         | -                                               |
| Hose              | -                                               |
| ø and hose length | -                                               |
| Inlet             | G 3/8" (f)                                      |
| Outlet            | G 1/2" (f)                                      |
| Reel flow path    | AISI 304 stainless steel - zinc<br>plated steel |

# HOSE REELS CAPACITY

| ø 1/4" | ø 5/16" | ø 3/8" | ø 1/2" | ø 5/8" | ø 3/4" |
|--------|---------|--------|--------|--------|--------|
| 50 m   | 35 m    | 25 m   | 17 m   | 15 m   | 8 m    |



# **OVERALL DIMENSIONS (mm)**





264