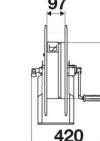

cteristic    | fixed                                           |
| Material          | painted steel                                   |
| Couplings         | -                                               |
| Hose              | -                                               |
| ø and hose length | -                                               |
| Inlet             | G 3/8" (f)                                      |
| Outlet            | G 1/2" (f)                                      |
| Reel flow path    | AISI 304 stainless steel - zinc<br>plated steel |

# HOSE REELS CAPACITY

| ø 1/4" | ø 5/16" | ø 3/8" | ø 1/2" | ø 5/8" | ø 3/4" |
|--------|---------|--------|--------|--------|--------|
| 50 m   | 35 m    | 25 m   | 17 m   | 15 m   | 8 m    |



# **OVERALL DIMENSIONS (mm)**





264