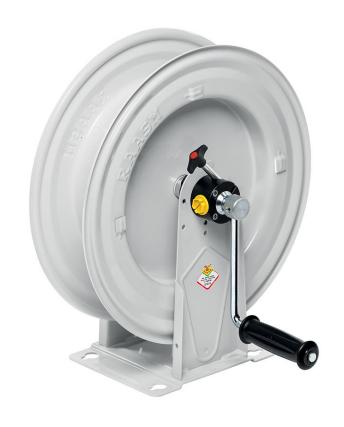

# P/N 74300.300

Manual hose reel s. 430, for hot water, 200 bar, without hose. Inlet G 3/8" (f), outlet G 1/2" (f)

#### **FEATURES**

| Pressure          | 200 bar                                      |
|-------------------|----------------------------------------------|
| Compatible fluids | water max 130 °C                             |
| Swivel joint      | AISI 304 stainless steel                     |
| Seals             | Viton <sup>®</sup>                           |
| Characteristic    | fixed                                        |
| Material          | painted steel                                |
| Couplings         | -                                            |
| Hose              | -                                            |
| ø and hose length | -                                            |
| Inlet             | G 3/8" (f)                                   |
| Outlet            | G 1/2" (f)                                   |
| Reel flow path    | AISI 304 stainless steel - zinc plated steel |