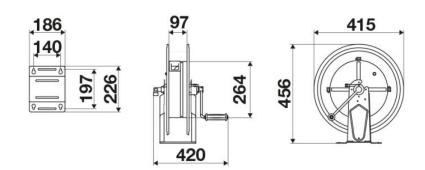

----|
| Compatible fluids | water max 130 °C                             |
| Swivel joint      | AISI 304 stainless steel                     |
| Seals             | Viton <sup>®</sup>                           |
| Characteristic    | fixed                                        |
| Material          | painted steel                                |
| Couplings         | -                                            |
| Hose              | -                                            |
| ø and hose length | -                                            |
| Inlet             | G 3/8" (f)                                   |
| Outlet            | G 1/2" (f)                                   |
| Reel flow path    | AISI 304 stainless steel - zinc plated steel |



## **OVERALL DIMENSIONS (mm)**



### **HOSE REELS CAPACITY**

| ø 1/4" | ø 5/16" | ø 3/8" | ø 1/2" | ø 5/8" | ø 3/4" |
|--------|---------|--------|--------|--------|--------|
| 50 m   | 35 m    | 25 m   | 17 m   | 15 m   | 8 m    |