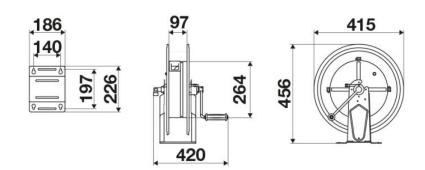

----|
| Compatible fluids | water max 130 °C                             |
| Swivel joint      | AISI 304 stainless steel                     |
| Seals             | Viton <sup>®</sup>                           |
| Characteristic    | fixed                                        |
| Material          | painted steel                                |
| Couplings         | -                                            |
| Hose              | -                                            |
| ø and hose length | -                                            |
| Inlet             | G 1" (f)                                     |
| Outlet            | G 3/4" (f)                                   |
| Reel flow path    | AISI 304 stainless steel - zinc plated steel |



## **OVERALL DIMENSIONS (mm)**



### **HOSE REELS CAPACITY**

| ø 1/4" | ø 5/16" | ø 3/8" | ø 1/2" | ø 5/8" | ø 3/4" |
|--------|---------|--------|--------|--------|--------|
| 50 m   | 35 m    | 25 m   | 17 m   | 15 m   | 8 m    |