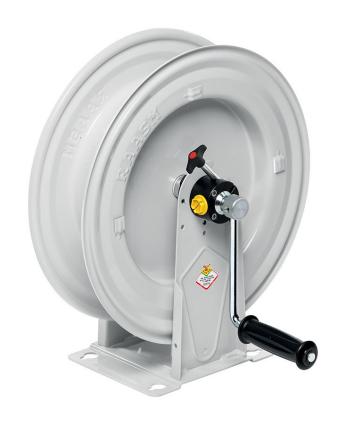

# P/N 74300.250

Manual hose reel s. 430, for hot water, 100 bar, without hose. Inlet G 1" (f), outlet G 3/4" (f)

#### **FEATURES**

| Pressure          | 100 bar                                      |
|-------------------|----------------------------------------------|
| Compatible fluids | water max 130 °C                             |
| Swivel joint      | AISI 304 stainless steel                     |
| Seals             | Viton <sup>®</sup>                           |
| Characteristic    | fixed                                        |
| Material          | painted steel                                |
| Couplings         | -                                            |
| Hose              | -                                            |
| ø and hose length | -                                            |
| Inlet             | G 1" (f)                                     |
| Outlet            | G 3/4" (f)                                   |
| Reel flow path    | AISI 304 stainless steel - zinc plated steel |