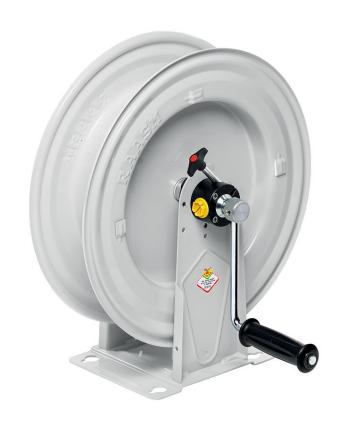

# P/N 74300.200

Manual hose reel s. 430, for hot water, 100 bar, without hose. Inlet G 1/2" (f), outlet G 1/2" (f)

#### **FEATURES**

| Pressure          | 100 bar                                      |
|-------------------|----------------------------------------------|
| Compatible fluids | water max 130 °C                             |
| Swivel joint      | AISI 304 stainless steel                     |
| Seals             | Viton <sup>®</sup>                           |
| Characteristic    | fixed                                        |
| Material          | painted steel                                |
| Couplings         | -                                            |
| Hose              | -                                            |
| ø and hose length | -                                            |
| Inlet             | G 1/2" (f)                                   |
| Outlet            | G 1/2" (f)                                   |
| Reel flow path    | AISI 304 stainless steel - zinc plated steel |