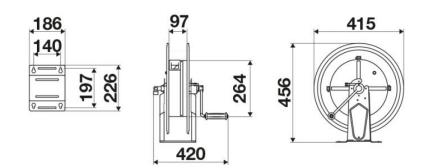

----|
| Compatible fluids | water max 130 °C                             |
| Swivel joint      | AISI 304 stainless steel                     |
| Seals             | Viton <sup>®</sup>                           |
| Characteristic    | fixed                                        |
| Material          | painted steel                                |
| Couplings         | -                                            |
| Hose              | -                                            |
| ø and hose length | -                                            |
| Inlet             | G 1/2" (f)                                   |
| Outlet            | G 1/2" (f)                                   |
| Reel flow path    | AISI 304 stainless steel - zinc plated steel |



## **OVERALL DIMENSIONS (mm)**



### **HOSE REELS CAPACITY**

| ø 1/4" | ø 5/16" | ø 3/8" | ø 1/2" | ø 5/8" | ø 3/4" |
|--------|---------|--------|--------|--------|--------|
| 50 m   | 35 m    | 25 m   | 17 m   | 15 m   | 8 m    |