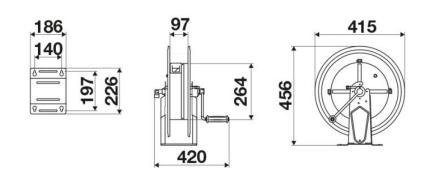

trucks and transports, Shipping and offshore

### **FEATURES**

| Pressure          | 20 bar                    |
|-------------------|---------------------------|
|                   |                           |
| Compatible fluids | air - water               |
| Swivel joint      | brass                     |
| Seals             | Viton®                    |
| Characteristic    | fixed                     |
| Material          | painted steel             |
| Couplings         | -                         |
| Hose              | -                         |
| ø and hose length | -                         |
| Inlet             | G 1" (f)                  |
| Outlet            | G 3/4" (f)                |
| Reel flow path    | brass - zinc plated steel |



## **OVERALL DIMENSIONS (mm)**



### **HOSE REELS CAPACITY**

| ø 1/4" | ø 5/16" | ø 3/8" | ø 1/2" | ø 5/8" | ø 3/4" |
|--------|---------|--------|--------|--------|--------|
| 50 m   | 35 m    | 25 m   | 17 m   | 15 m   | 8 m    |