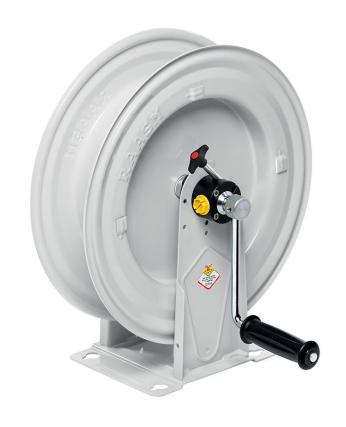

# P/N 74300.150

Manual hose reel s. 430, for air-water, 20 bar, without hose. Inlet G 1" (f), outlet G 3/4" (f)

### **FEATURES**

| Pressure          | 20 bar                    |
|-------------------|---------------------------|
|                   |                           |
| Compatible fluids | air - water               |
| Swivel joint      | brass                     |
| Seals             | Viton®                    |
| Characteristic    | fixed                     |
| Material          | painted steel             |
| Couplings         | -                         |
| Hose              | -                         |
| ø and hose length | -                         |
| Inlet             | G 1" (f)                  |
| Outlet            | G 3/4" (f)                |
| Reel flow path    | brass - zinc plated steel |