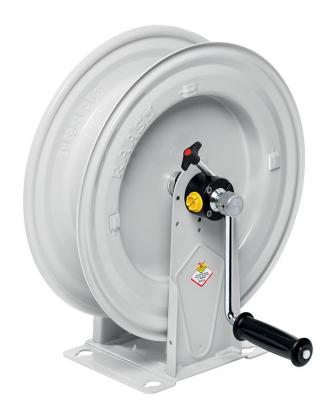

# P/N 74300.100

Manual hose reel s. 430, for air-water, 20 bar, without hose. Inlet G 1/2" (f), outlet G 1/2" (f)

#### **FEATURES**

| Pressure          | 20 bar                    |
|-------------------|---------------------------|
| Compatible fluids | air - water               |
| Swivel joint      | brass                     |
| Seals             | Viton®                    |
| Characteristic    | fixed                     |
| Material          | painted steel             |
| Couplings         | -                         |
| Hose              | -                         |
| ø and hose length | -                         |
| Inlet             | G 1/2" (f)                |
| Outlet            | G 1/2" (f)                |
| Reel flow path    | brass - zinc plated steel |