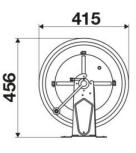

--------------|
| Compatible fluids | air - water               |
| Swivel joint      | brass                     |
| Seals             | Viton®                    |
| Characteristic    | fixed                     |
| Material          | painted steel             |
| Couplings         | -                         |
| Hose              | -                         |
| ø and hose length | -                         |
| Inlet             | G 1/2" (f)                |
| Outlet            | G 1/2" (f)                |
| Reel flow path    | brass - zinc plated steel |

# HOSE REELS CAPACITY

| ø 1/4" | ø 5/16" | ø 3/8" | ø 1/2" | ø 5/8" | ø 3/4" |
|--------|---------|--------|--------|--------|--------|
| 50 m   | 35 m    | 25 m   | 17 m   | 15 m   | 8 m    |



## **OVERALL DIMENSIONS (mm)**