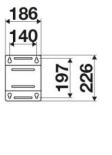

------------------|
| Compatible fluids | air - water               |
| Swivel joint      | brass                     |
| Seals             | Viton®                    |
| Characteristic    | fixed                     |
| Material          | painted steel             |
| Couplings         | -                         |
| Hose              | -                         |
| ø and hose length | -                         |
| Inlet             | G 1/2" (f)                |
| Outlet            | G 1/2" (f)                |
| Reel flow path    | brass - zinc plated steel |

# HOSE REELS CAPACITY

| ø 1/4" | ø 5/16" | ø 3/8" | ø 1/2" | ø 5/8" | ø 3/4" |
|--------|---------|--------|--------|--------|--------|
| 50 m   | 35 m    | 25 m   | 17 m   | 15 m   | 8 m    |



## **OVERALL DIMENSIONS (mm)**