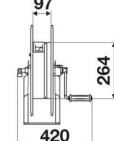

----------------|
| Compatible fluids | air - water               |
| Swivel joint      | brass                     |
| Seals             | Viton®                    |
| Characteristic    | fixed                     |
| Material          | painted steel             |
| Couplings         | -                         |
| Hose              | -                         |
| ø and hose length | -                         |
| Inlet             | G 1/2" (f)                |
| Outlet            | G 1/2" (f)                |
| Reel flow path    | brass - zinc plated steel |

# HOSE REELS CAPACITY

| ø 1/4" | ø 5/16" | ø 3/8" | ø 1/2" | ø 5/8" | ø 3/4" |
|--------|---------|--------|--------|--------|--------|
| 50 m   | 35 m    | 25 m   | 17 m   | 15 m   | 8 m    |



## **OVERALL DIMENSIONS (mm)**