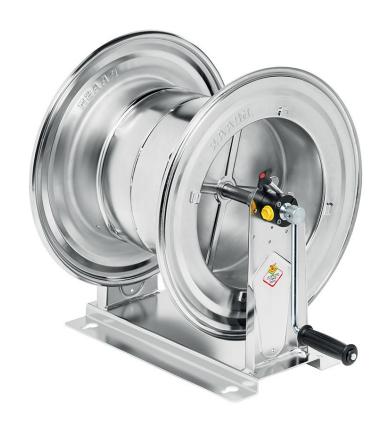

# P/N 75640.350

Manual hose reel in AISI 304 stainless steel s. 560, for hot water, 400 bar, without hose. Inlet G 3/8" (f), outlet G 1/2" (f)

#### **FEATURES**

| Pressure          | 400 bar                  |  |  |
|-------------------|--------------------------|--|--|
| Compatible fluids | water max 130 °C         |  |  |
| Swivel joint      | AISI 304 stainless steel |  |  |
| Seals             | Viton® and Teflon®       |  |  |
| Characteristic    | fixed                    |  |  |
| Material          | AISI 304 stainless steel |  |  |
| Couplings         | -                        |  |  |
| Hose              | -                        |  |  |
| ø and hose length | -                        |  |  |
| Inlet             | G 3/8" (f)               |  |  |
| Outlet            | G 1/2" (f)               |  |  |
| Reel flow path    | AISI 304 stainless steel |  |  |