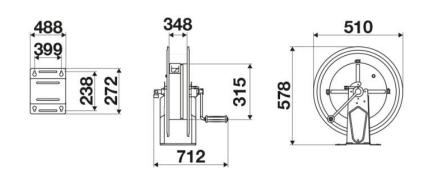

d offshore, Railway transport

#### **FEATURES**

| Pressure          | 400 bar                  |  |  |
|-------------------|--------------------------|--|--|
| Compatible fluids | water max 130 °C         |  |  |
| Swivel joint      | AISI 304 stainless steel |  |  |
| Seals             | Viton® and Teflon®       |  |  |
| Characteristic    | fixed                    |  |  |
| Material          | AISI 304 stainless steel |  |  |
| Couplings         | -                        |  |  |
| Hose              | -                        |  |  |
| ø and hose length | -                        |  |  |
| Inlet             | G 3/8" (f)               |  |  |
| Outlet            | G 1/2" (f)               |  |  |
| Reel flow path    | AISI 304 stainless steel |  |  |



## **OVERALL DIMENSIONS (mm)**



### **HOSE REELS CAPACITY**

| ø 1/4" | ø 5/16" | ø 3/8" | ø 1/2" | ø 5/8" | ø 3/4" | ø 1" |
|--------|---------|--------|--------|--------|--------|------|
| 320 m  | 240 m   | 140 m  | 100 m  | 90 m   | 60 m   | 30 m |