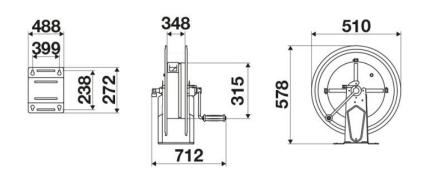

e                                          |
| Swivel joint      | zinc plated steel                               |
| Seals             | polyurethane                                    |
| Characteristic    | fixed                                           |
| Material          | AISI 304 stainless steel                        |
| Couplings         | -                                               |
| Hose              | -                                               |
| ø and hose length | -                                               |
| Inlet             | G 3/8" (f)                                      |
| Outlet            | G 1/2" (f)                                      |
| Reel flow path    | zinc plated steel - AISI 304<br>stainless steel |



## **OVERALL DIMENSIONS (mm)**



### **HOSE REELS CAPACITY**

| ø 1/4" | ø 5/16" | ø 3/8" | ø 1/2" | ø 5/8" |
|--------|---------|--------|--------|--------|
| 320 m  | 240 m   | 140 m  | 100 m  | 90 m   |