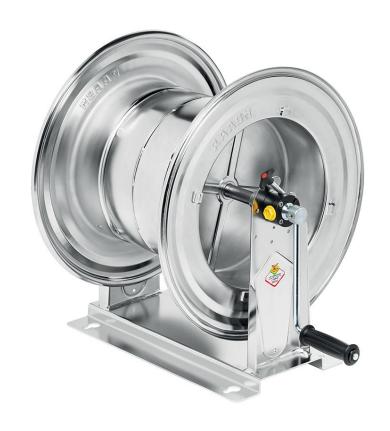

# P/N 75620.500

Manual hose reel in AISI 304 stainless steel s. 560, for grease, 600 bar, without hose. Inlet G 3/8" (f), outlet G 1/2" (f)

### **FEATURES**

| Pressure          | 600 bar                                         |
|-------------------|-------------------------------------------------|
| Compatible fluids | grease                                          |
| Swivel joint      | zinc plated steel                               |
| Seals             | polyurethane                                    |
| Characteristic    | fixed                                           |
| Material          | AISI 304 stainless steel                        |
| Couplings         | -                                               |
| Hose              | -                                               |
| ø and hose length | -                                               |
| Inlet             | G 3/8" (f)                                      |
| Outlet            | G 1/2" (f)                                      |
| Reel flow path    | zinc plated steel - AISI 304<br>stainless steel |