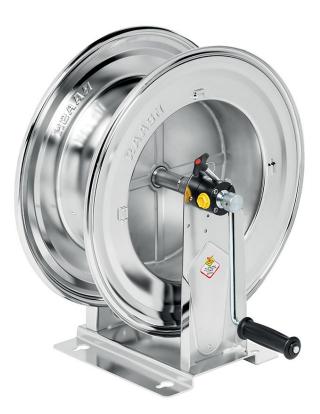

## P/N 75440.350

Manual hose reel in AISI 304 stainless steel s. 540, for hot water, 400 bar, without hose. Inlet G 3/8" (f) - outlet G 1/2" (f)

#### FEATURES

| Pressure          | 400 bar                                                                                        |  |  |
|-------------------|------------------------------------------------------------------------------------------------|--|--|
| Compatible fluids | water max 130 °C                                                                               |  |  |
| Swivel joint      | AISI 304 stainless steel                                                                       |  |  |
| Seals             | $Viton^{^{(\!\!\!\!\!\!^{\otimes}\!\!\!\!)}}$ and $Teflon^{^{(\!\!\!\!\!^{\otimes}\!\!\!\!)}}$ |  |  |
| Characteristic    | fixed                                                                                          |  |  |
| Material          | AISI 304 stainless steel                                                                       |  |  |
| Couplings         | -                                                                                              |  |  |
| Hose              | -                                                                                              |  |  |
| ø and hose length | -                                                                                              |  |  |
| Inlet             | G 3/8" (f)                                                                                     |  |  |
| Outlet            | G 1/2" (f)                                                                                     |  |  |
| Reel flow path    | AISI 304 stainless steel                                                                       |  |  |