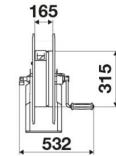

|  |  |
| Couplings         | -                                                                                              |  |  |
| Hose              | -                                                                                              |  |  |
| ø and hose length | -                                                                                              |  |  |
| Inlet             | G 3/8" (f)                                                                                     |  |  |
| Outlet            | G 1/2" (f)                                                                                     |  |  |
| Reel flow path    | AISI 304 stainless steel                                                                       |  |  |



### **OVERALL DIMENSIONS (mm)**







## HOSE REELS CAPACITY

| ø 1/4" | ø 5/16" | ø 3/8" | ø 1/2" | ø 5/8" | ø 3/4" | ø 1" |
|--------|---------|--------|--------|--------|--------|------|
| 150 m  | 110 m   | 65 m   | 45 m   | 35 m   | 25 m   | 15 m |