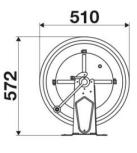

|  |  |
| Couplings         | -                                                                                              |  |  |
| Hose              | -                                                                                              |  |  |
| ø and hose length | -                                                                                              |  |  |
| Inlet             | G 3/8" (f)                                                                                     |  |  |
| Outlet            | G 1/2" (f)                                                                                     |  |  |
| Reel flow path    | AISI 304 stainless steel                                                                       |  |  |



### **OVERALL DIMENSIONS (mm)**







## HOSE REELS CAPACITY

| ø 1/4" | ø 5/16" | ø 3/8" | ø 1/2" | ø 5/8" | ø 3/4" | ø 1" |
|--------|---------|--------|--------|--------|--------|------|
| 150 m  | 110 m   | 65 m   | 45 m   | 35 m   | 25 m   | 15 m |