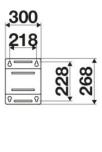

|  |  |
| Couplings         | -                                                                                              |  |  |
| Hose              | -                                                                                              |  |  |
| ø and hose length | -                                                                                              |  |  |
| Inlet             | G 3/8" (f)                                                                                     |  |  |
| Outlet            | G 1/2" (f)                                                                                     |  |  |
| Reel flow path    | AISI 304 stainless steel                                                                       |  |  |



### **OVERALL DIMENSIONS (mm)**







## HOSE REELS CAPACITY

| ø 1/4" | ø 5/16" | ø 3/8" | ø 1/2" | ø 5/8" | ø 3/4" | ø 1" |
|--------|---------|--------|--------|--------|--------|------|
| 150 m  | 110 m   | 65 m   | 45 m   | 35 m   | 25 m   | 15 m |