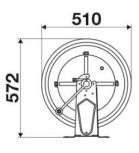

ing, Chemical industry, Manufacturing industry, Mining industry, Shipping and offshore, Railway transport

#### FEATURES

| Pressure          | 200 bar                  |
|-------------------|--------------------------|
| Compatible fluids | water max 130 °C         |
| Swivel joint      | AISI 304 stainless steel |
| Seals             | Viton®                   |
| Characteristic    | fixed                    |
| Material          | AISI 304 stainless steel |
| Couplings         | -                        |
| Hose              | -                        |
| ø and hose length | -                        |
| Inlet             | G 3/8" (f)               |
| Outlet            | G 1/2" (f)               |
| Reel flow path    | AISI 304 stainless steel |



#### **OVERALL DIMENSIONS (mm)**







### HOSE REELS CAPACITY

| ø 1/4" | ø 5/16" | ø 3/8" | ø 1/2" | ø 5/8" | ø 3/4" | ø 1" |
|--------|---------|--------|--------|--------|--------|------|
| 150 m  | 110 m   | 65 m   | 45 m   | 35 m   | 25 m   | 15 m |