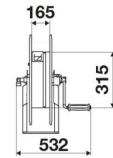

aning, Chemical industry, Manufacturing industry, Mining industry, Shipping and offshore, Railway transport

#### FEATURES

| Pressure          | 200 bar                  |
|-------------------|--------------------------|
| Compatible fluids | water max 130 °C         |
| Swivel joint      | AISI 304 stainless steel |
| Seals             | Viton®                   |
| Characteristic    | fixed                    |
| Material          | AISI 304 stainless steel |
| Couplings         | -                        |
| Hose              | -                        |
| ø and hose length | -                        |
| Inlet             | G 3/8" (f)               |
| Outlet            | G 1/2" (f)               |
| Reel flow path    | AISI 304 stainless steel |



#### **OVERALL DIMENSIONS (mm)**







### HOSE REELS CAPACITY

| ø 1/4" | ø 5/16" | ø 3/8" | ø 1/2" | ø 5/8" | ø 3/4" | ø 1" |
|--------|---------|--------|--------|--------|--------|------|
| 150 m  | 110 m   | 65 m   | 45 m   | 35 m   | 25 m   | 15 m |