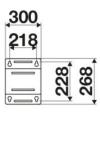

leaning, Chemical industry, Manufacturing industry, Mining industry, Shipping and offshore, Railway transport

#### FEATURES

| Pressure          | 200 bar                  |
|-------------------|--------------------------|
| Compatible fluids | water max 130 °C         |
| Swivel joint      | AISI 304 stainless steel |
| Seals             | Viton®                   |
| Characteristic    | fixed                    |
| Material          | AISI 304 stainless steel |
| Couplings         | -                        |
| Hose              | -                        |
| ø and hose length | -                        |
| Inlet             | G 3/8" (f)               |
| Outlet            | G 1/2" (f)               |
| Reel flow path    | AISI 304 stainless steel |



#### **OVERALL DIMENSIONS (mm)**







### HOSE REELS CAPACITY

| ø 1/4" | ø 5/16" | ø 3/8" | ø 1/2" | ø 5/8" | ø 3/4" | ø 1" |
|--------|---------|--------|--------|--------|--------|------|
| 150 m  | 110 m   | 65 m   | 45 m   | 35 m   | 25 m   | 15 m |