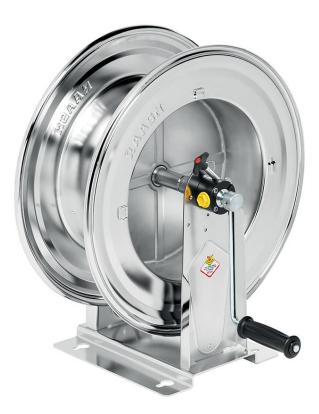

# P/N 75440.300

Manual hose reel in AISI 304 stainless steel s. 540, for hot water, 200 bar, without hose. Inlet G 3/8" (f) - outlet G 1/2" (f)

#### FEATURES

| Pressure          | 200 bar                  |
|-------------------|--------------------------|
| Compatible fluids | water max 130 °C         |
| Swivel joint      | AISI 304 stainless steel |
| Seals             | Viton®                   |
| Characteristic    | fixed                    |
| Material          | AISI 304 stainless steel |
| Couplings         | -                        |
| Hose              | -                        |
| ø and hose length | -                        |
| Inlet             | G 3/8" (f)               |
| Outlet            | G 1/2" (f)               |
| Reel flow path    | AISI 304 stainless steel |