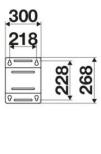

| Inlet             | G 1" (f)                 |  |  |
| Reel flow path AISI 304 stainless steel                                                                                                                                                                                                                                             | Outlet            | G 1" (f)                 |  |  |
|                                                                                                                                                                                                                                                                                     | Reel flow path    | AISI 304 stainless steel |  |  |



### **OVERALL DIMENSIONS (mm)**







### HOSE REELS CAPACITY

| ø 1/4" | ø 5/16" | ø 3/8" | ø 1/2" | ø 5/8" | ø 3/4" | ø 1" |
|--------|---------|--------|--------|--------|--------|------|
| 150 m  | 110 m   | 65 m   | 45 m   | 35 m   | 25 m   | 15 m |



### RAASM S.p.a.

Via Marangoni 33, 36022 S. Zeno di Cassola (VI) Italy Tel. +39 0424 570891 info@raasm.com