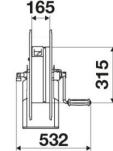

| Inlet             | G 1" (f)                 |  |  |
| Reel flow path AISI 304 stainless steel                                                                                                                                                                                                                                             | Outlet            | G 1" (f)                 |  |  |
|                                                                                                                                                                                                                                                                                     | Reel flow path    | AISI 304 stainless steel |  |  |



### **OVERALL DIMENSIONS (mm)**







### HOSE REELS CAPACITY

| ø 1/4" | ø 5/16" | ø 3/8" | ø 1/2" | ø 5/8" | ø 3/4" | ø 1" |
|--------|---------|--------|--------|--------|--------|------|
| 150 m  | 110 m   | 65 m   | 45 m   | 35 m   | 25 m   | 15 m |



### RAASM S.p.a.

Via Marangoni 33, 36022 S. Zeno di Cassola (VI) Italy Tel. +39 0424 570891 info@raasm.com