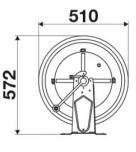

| Inlet             | G 1" (f)                 |  |  |
| Reel flow path AISI 304 stainless steel                                                                                                                                                                                                                                             | Outlet            | G 1" (f)                 |  |  |
|                                                                                                                                                                                                                                                                                     | Reel flow path    | AISI 304 stainless steel |  |  |



### **OVERALL DIMENSIONS (mm)**







### HOSE REELS CAPACITY

| ø 1/4" | ø 5/16" | ø 3/8" | ø 1/2" | ø 5/8" | ø 3/4" | ø 1" |
|--------|---------|--------|--------|--------|--------|------|
| 150 m  | 110 m   | 65 m   | 45 m   | 35 m   | 25 m   | 15 m |



### RAASM S.p.a.

Via Marangoni 33, 36022 S. Zeno di Cassola (VI) Italy Tel. +39 0424 570891 info@raasm.com