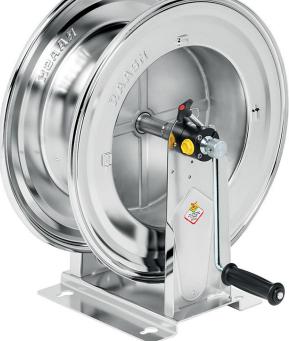

# P/N 75440.200

Manual hose reel in AISI 304 stainless steel s. 540, for hot water, 100 bar, without hose. Inlet-outlet G 1" (f)