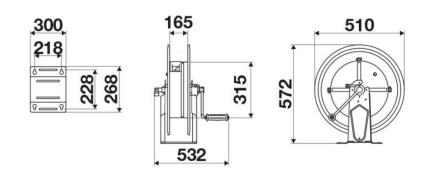

|
| Swivel joint      | zinc plated steel                               |
| Seals             | polyurethane                                    |
| Characteristic    | fixed                                           |
| Material          | AISI 304 stainless steel                        |
| Couplings         | -                                               |
| Hose              | -                                               |
| ø and hose length | -                                               |
| Inlet             | G 3/8" (f)                                      |
| Outlet            | G 1/2" (f)                                      |
| Reel flow path    | zinc plated steel - AISI 304<br>stainless steel |



### **OVERALL DIMENSIONS (mm)**



#### **HOSE REELS CAPACITY**

| ø 1/4" | ø 5/16" | ø 3/8" | ø 1/2" | ø 5/8" |
|--------|---------|--------|--------|--------|
| 150 m  | 110 m   | 65 m   | 45 m   | 35 m   |