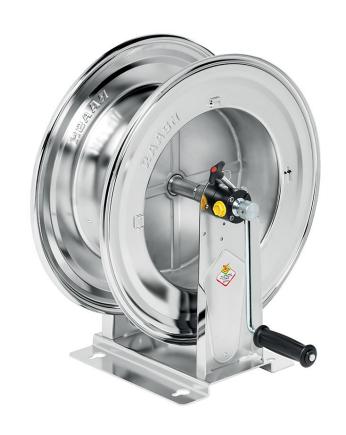

# P/N 75420.500

Manual hose reel in AISI 304 stainless steel s. 540, for grease, 600 bar, without hose. Inlet G 3/8" (f), outlet G 1/2" (f)

#### **FEATURES**

| Pressure          | 600 bar                                         |
|-------------------|-------------------------------------------------|
| Compatible fluids | grease                                          |
| Swivel joint      | zinc plated steel                               |
| Seals             | polyurethane                                    |
| Characteristic    | fixed                                           |
| Material          | AISI 304 stainless steel                        |
| Couplings         | -                                               |
| Hose              | -                                               |
| ø and hose length | -                                               |
| Inlet             | G 3/8" (f)                                      |
| Outlet            | G 1/2" (f)                                      |
| Reel flow path    | zinc plated steel - AISI 304<br>stainless steel |