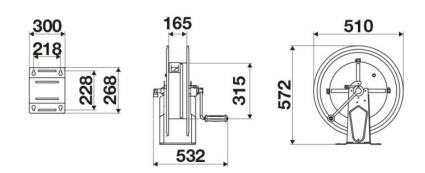

rt

#### **FEATURES**

| Pressure          | 10 - 20 bar                      |
|-------------------|----------------------------------|
| Compatible fluids | air - water - diesel fuel        |
| Swivel joint      | brass                            |
| Seals             | Viton <sup>®</sup>               |
| Characteristic    | fixed                            |
| Material          | AISI 304 stainless steel         |
| Couplings         | -                                |
| Hose              | -                                |
| ø and hose length | -                                |
| Inlet             | G 1/2" (f)                       |
| Outlet            | G 1/2" (f)                       |
| Reel flow path    | brass - AISI 304 stainless steel |



### **OVERALL DIMENSIONS (mm)**



#### **HOSE REELS CAPACITY**

| ø 1/4" | ø 5/16" | ø 3/8" | ø 1/2" | ø 5/8" | ø 3/4" | ø 1" |
|--------|---------|--------|--------|--------|--------|------|
| 150 m  | 110 m   | 65 m   | 45 m   | 35 m   | 25 m   | 15 m |