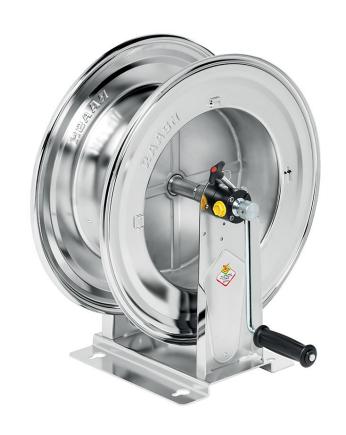

# P/N 75420.105

Manual hose reel in AISI 304 stainless steel s. 540, for air-water and diesel, 20 bar, without hose. Inlet-outlet G 1/2" (f)

#### **FEATURES**

| Pressure          | 10 - 20 bar                      |
|-------------------|----------------------------------|
| Compatible fluids | air - water - diesel fuel        |
| Swivel joint      | brass                            |
| Seals             | Viton <sup>®</sup>               |
| Characteristic    | fixed                            |
| Material          | AISI 304 stainless steel         |
| Couplings         | -                                |
| Hose              | -                                |
| ø and hose length | -                                |
| Inlet             | G 1/2" (f)                       |
| Outlet            | G 1/2" (f)                       |
| Reel flow path    | brass - AISI 304 stainless steel |