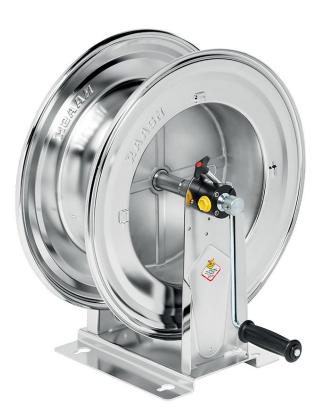

# P/N 75420.100

Manual hose reel in AISI 304 stainless steel s. 540, for air-water and diesel, 20 bar, without hose. Inlet-outlet G 1" (f)

#### FEATURES

| Pressure          | 10 - 20 bar                      |
|-------------------|----------------------------------|
| Compatible fluids | air - water - diesel fuel        |
| Swivel joint      | brass                            |
| Seals             | Viton®                           |
| Characteristic    | fixed                            |
| Material          | AISI 304 stainless steel         |
| Couplings         | -                                |
| Hose              | -                                |
| ø and hose length | -                                |
| Inlet             | G 1" (f)                         |
| Outlet            | G 1" (f)                         |
| Reel flow path    | brass - AISI 304 stainless steel |