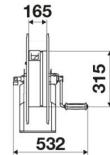

ort

#### FEATURES

| Pressure          | 10 - 20 bar                      |
|-------------------|----------------------------------|
| Compatible fluids | air - water - diesel fuel        |
| Swivel joint      | brass                            |
| Seals             | Viton®                           |
| Characteristic    | fixed                            |
| Material          | AISI 304 stainless steel         |
| Couplings         | -                                |
| Hose              | -                                |
| ø and hose length | -                                |
| Inlet             | G 1" (f)                         |
| Outlet            | G 1" (f)                         |
| Reel flow path    | brass - AISI 304 stainless steel |



#### **OVERALL DIMENSIONS (mm)**







### HOSE REELS CAPACITY

| ø 1/4" | ø 5/16" | ø 3/8" | ø 1/2" | ø 5/8" | ø 3/4" | ø 1" |
|--------|---------|--------|--------|--------|--------|------|
| 150 m  | 110 m   | 65 m   | 45 m   | 35 m   | 25 m   | 15 m |