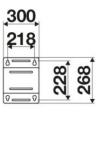

sport

#### FEATURES

| Pressure          | 10 - 20 bar                      |
|-------------------|----------------------------------|
| Compatible fluids | air - water - diesel fuel        |
| Swivel joint      | brass                            |
| Seals             | Viton®                           |
| Characteristic    | fixed                            |
| Material          | AISI 304 stainless steel         |
| Couplings         | -                                |
| Hose              | -                                |
| ø and hose length | -                                |
| Inlet             | G 1" (f)                         |
| Outlet            | G 1" (f)                         |
| Reel flow path    | brass - AISI 304 stainless steel |



#### **OVERALL DIMENSIONS (mm)**







### HOSE REELS CAPACITY

| ø 1/4" | ø 5/16" | ø 3/8" | ø 1/2" | ø 5/8" | ø 3/4" | ø 1" |
|--------|---------|--------|--------|--------|--------|------|
| 150 m  | 110 m   | 65 m   | 45 m   | 35 m   | 25 m   | 15 m |