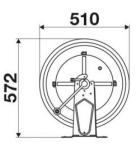

t

#### FEATURES

| Pressure          | 10 - 20 bar                      |
|-------------------|----------------------------------|
| Compatible fluids | air - water - diesel fuel        |
| Swivel joint      | brass                            |
| Seals             | Viton®                           |
| Characteristic    | fixed                            |
| Material          | AISI 304 stainless steel         |
| Couplings         | -                                |
| Hose              | -                                |
| ø and hose length | -                                |
| Inlet             | G 1" (f)                         |
| Outlet            | G 1" (f)                         |
| Reel flow path    | brass - AISI 304 stainless steel |



#### **OVERALL DIMENSIONS (mm)**







### HOSE REELS CAPACITY

| ø 1/4" | ø 5/16" | ø 3/8" | ø 1/2" | ø 5/8" | ø 3/4" | ø 1" |
|--------|---------|--------|--------|--------|--------|------|
| 150 m  | 110 m   | 65 m   | 45 m   | 35 m   | 25 m   | 15 m |