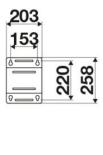

-------------------------|
| Compatible fluids | water max 130 °C                           |
| Swivel joint      | AISI 304 stainless steel                   |
| Seals             | Viton <sup>®</sup> and Teflon <sup>®</sup> |
| Characteristic    | fixed                                      |
| Material          | AISI 304 stainless steel with ABS drum     |
| Couplings         | -                                          |
| Hose              | -                                          |
| ø and hose length | -                                          |
| Inlet             | G 1/2" (f)                                 |
| Outlet            | G 1/2" (f)                                 |
| Reel flow path    | AISI 304 stainless steel                   |



### **OVERALL DIMENSIONS (mm)**







### HOSE REELS CAPACITY

| ø 1/4" | ø 5/16" | ø 3/8" | ø 1/2" | ø 5/8" |
|--------|---------|--------|--------|--------|
| 90 m   | 65 m    | 35 m   | 25 m   | 20 m   |