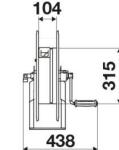

-----------------------|
| Compatible fluids | water max 130 °C                           |
| Swivel joint      | AISI 304 stainless steel                   |
| Seals             | Viton <sup>®</sup> and Teflon <sup>®</sup> |
| Characteristic    | fixed                                      |
| Material          | AISI 304 stainless steel with ABS drum     |
| Couplings         | -                                          |
| Hose              | -                                          |
| ø and hose length | -                                          |
| Inlet             | G 1/2" (f)                                 |
| Outlet            | G 1/2" (f)                                 |
| Reel flow path    | AISI 304 stainless steel                   |



### **OVERALL DIMENSIONS (mm)**







### HOSE REELS CAPACITY

| ø 1/4" | ø 5/16" | ø 3/8" | ø 1/2" | ø 5/8" |
|--------|---------|--------|--------|--------|
| 90 m   | 65 m    | 35 m   | 25 m   | 20 m   |