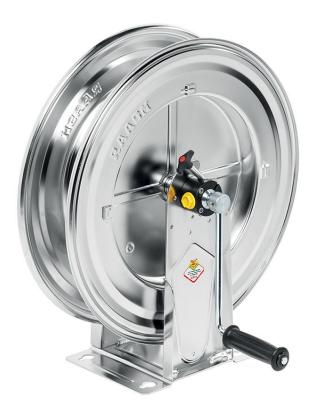

# P/N 75340.350

Manual hose reel in AISI 304 stainless steel s. 530, for hot water, 400 bar, without hose. Inlet G 3/8" (f), outlet G 1/2" (f)

#### FEATURES

| Pressure          | 400 bar                                    |
|-------------------|--------------------------------------------|
| Compatible fluids | water max 130 °C                           |
| Swivel joint      | AISI 304 stainless steel                   |
| Seals             | Viton <sup>®</sup> and Teflon <sup>®</sup> |
| Characteristic    | fixed                                      |
| Material          | AISI 304 stainless steel with ABS drum     |
| Couplings         | -                                          |
| Hose              | -                                          |
| ø and hose length | -                                          |
| Inlet             | G 1/2" (f)                                 |
| Outlet            | G 1/2" (f)                                 |
| Reel flow path    | AISI 304 stainless steel                   |