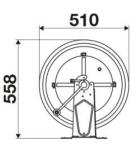

---------------------|
| Compatible fluids | water max 130 °C                           |
| Swivel joint      | AISI 304 stainless steel                   |
| Seals             | Viton <sup>®</sup> and Teflon <sup>®</sup> |
| Characteristic    | fixed                                      |
| Material          | AISI 304 stainless steel with ABS drum     |
| Couplings         | -                                          |
| Hose              | -                                          |
| ø and hose length | -                                          |
| Inlet             | G 1/2" (f)                                 |
| Outlet            | G 1/2" (f)                                 |
| Reel flow path    | AISI 304 stainless steel                   |



### **OVERALL DIMENSIONS (mm)**







### HOSE REELS CAPACITY

| ø 1/4" | ø 5/16" | ø 3/8" | ø 1/2" | ø 5/8" |
|--------|---------|--------|--------|--------|
| 90 m   | 65 m    | 35 m   | 25 m   | 20 m   |