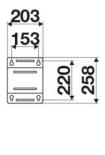

|
|-------------------|----------------------------------------|
| Compatible fluids | water max 130 °C                       |
| Swivel joint      | AISI 304 stainless steel               |
| Seals             | Viton®                                 |
| Characteristic    | fixed                                  |
| Material          | AISI 304 stainless steel with ABS drum |
| Couplings         | -                                      |
| Hose              | -                                      |
| ø and hose length | -                                      |
| Inlet             | G 3/8" (f)                             |
| Outlet            | G 1/2" (f)                             |
| Reel flow path    | AISI 304 stainless steel               |



#### **OVERALL DIMENSIONS (mm)**







### HOSE REELS CAPACITY

| ø 1/4" | ø 5/16" | ø 3/8" | ø 1/2" | ø 5/8" |
|--------|---------|--------|--------|--------|
| 90 m   | 65 m    | 35 m   | 25 m   | 20 m   |