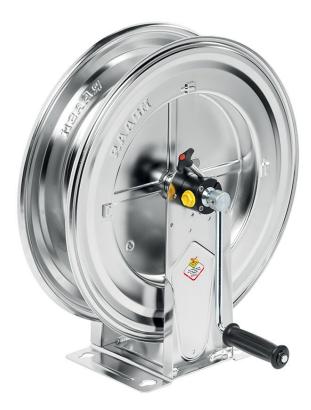

# P/N 75340.300

Manual hose reel in AISI 304 stainless steel s. 530, for hot water, 200 bar, without hose. Inlet G 3/8" (f), outlet G 1/2" (f)

#### FEATURES

| Pressure          | 200 bar                                |
|-------------------|----------------------------------------|
| Compatible fluids | water max 130 °C                       |
| Swivel joint      | AISI 304 stainless steel               |
| Seals             | Viton®                                 |
| Characteristic    | fixed                                  |
| Material          | AISI 304 stainless steel with ABS drum |
| Couplings         | -                                      |
| Hose              | -                                      |
| ø and hose length | -                                      |
| Inlet             | G 3/8" (f)                             |
| Outlet            | G 1/2" (f)                             |
| Reel flow path    | AISI 304 stainless steel               |