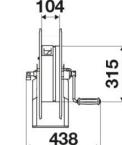

|
|-------------------|----------------------------------------|
| Compatible fluids | water max 130 °C                       |
| Swivel joint      | AISI 304 stainless steel               |
| Seals             | Viton®                                 |
| Characteristic    | fixed                                  |
| Material          | AISI 304 stainless steel with ABS drum |
| Couplings         | -                                      |
| Hose              | -                                      |
| ø and hose length | -                                      |
| Inlet             | G 3/8" (f)                             |
| Outlet            | G 1/2" (f)                             |
| Reel flow path    | AISI 304 stainless steel               |



#### **OVERALL DIMENSIONS (mm)**







### HOSE REELS CAPACITY

| ø 1/4" | ø 5/16" | ø 3/8" | ø 1/2" | ø 5/8" |
|--------|---------|--------|--------|--------|
| 90 m   | 65 m    | 35 m   | 25 m   | 20 m   |