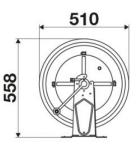

|
|-------------------|----------------------------------------|
| Compatible fluids | water max 130 °C                       |
| Swivel joint      | AISI 304 stainless steel               |
| Seals             | Viton®                                 |
| Characteristic    | fixed                                  |
| Material          | AISI 304 stainless steel with ABS drum |
| Couplings         | -                                      |
| Hose              | -                                      |
| ø and hose length | -                                      |
| Inlet             | G 3/8" (f)                             |
| Outlet            | G 1/2" (f)                             |
| Reel flow path    | AISI 304 stainless steel               |



#### **OVERALL DIMENSIONS (mm)**







### HOSE REELS CAPACITY

| ø 1/4" | ø 5/16" | ø 3/8" | ø 1/2" | ø 5/8" |
|--------|---------|--------|--------|--------|
| 90 m   | 65 m    | 35 m   | 25 m   | 20 m   |