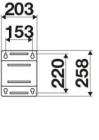

----------------|
| Compatible fluids | water max 130 °C, oils and similar products |
| Swivel joint      | AISI 304 stainless steel                    |
| Seals             | Viton®                                      |
| Characteristic    | fixed                                       |
| Material          | AISI 304 stainless steel with ABS drum      |
| Couplings         | -                                           |
| Hose              | -                                           |
| ø and hose length | -                                           |
| Inlet             | G 1/2" (f)                                  |
| Outlet            | G 1/2" (f)                                  |
| Reel flow path    | AISI 304 stainless steel                    |

### **OVERALL DIMENSIONS (mm)**





315



## HOSE REELS CAPACITY

| ø 1/4" | ø 5/16" | ø 3/8" | ø 1/2" | ø 5/8" |
|--------|---------|--------|--------|--------|
| 90 m   | 65 m    | 35 m   | 25 m   | 20 m   |



RAASM S.p.a. Via Marangoni 33, 36022 S. Zeno di Cassola (VI) Italy Tel. +39 0424 570891

info@raasm.com