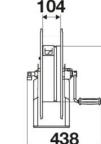

--------------|
| Compatible fluids | water max 130 °C, oils and similar products |
| Swivel joint      | AISI 304 stainless steel                    |
| Seals             | Viton®                                      |
| Characteristic    | fixed                                       |
| Material          | AISI 304 stainless steel with ABS drum      |
| Couplings         | -                                           |
| Hose              | -                                           |
| ø and hose length | -                                           |
| Inlet             | G 1/2" (f)                                  |
| Outlet            | G 1/2" (f)                                  |
| Reel flow path    | AISI 304 stainless steel                    |

### **OVERALL DIMENSIONS (mm)**





315



## HOSE REELS CAPACITY

| ø 1/4" | ø 5/16" | ø 3/8" | ø 1/2" | ø 5/8" |
|--------|---------|--------|--------|--------|
| 90 m   | 65 m    | 35 m   | 25 m   | 20 m   |



RAASM S.p.a. Via Marangoni 33, 36022 S. Zeno di Cassola (VI) Italy Tel. +39 0424 570891

info@raasm.com