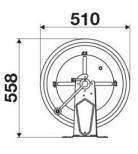

-------|
| Compatible fluids | water max 130 °C, oils and similar products |
| Swivel joint      | AISI 304 stainless steel                    |
| Seals             | Viton®                                      |
| Characteristic    | fixed                                       |
| Material          | AISI 304 stainless steel with ABS drum      |
| Couplings         | -                                           |
| Hose              | -                                           |
| ø and hose length | -                                           |
| Inlet             | G 1/2" (f)                                  |
| Outlet            | G 1/2" (f)                                  |
| Reel flow path    | AISI 304 stainless steel                    |

### **OVERALL DIMENSIONS (mm)**





315



## HOSE REELS CAPACITY

| ø 1/4" | ø 5/16" | ø 3/8" | ø 1/2" | ø 5/8" |
|--------|---------|--------|--------|--------|
| 90 m   | 65 m    | 35 m   | 25 m   | 20 m   |



RAASM S.p.a. Via Marangoni 33, 36022 S. Zeno di Cassola (VI) Italy Tel. +39 0424 570891

info@raasm.com