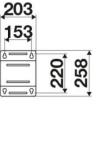

ass                            |
| Seals             | Viton ®                          |
| Characteristic    | fixed                            |
| Material          | AISI 304 stainless steel         |
| Couplings         | -                                |
| Hose              | -                                |
| ø and hose length | -                                |
| Inlet             | G 1" (f)                         |
| Outlet            | G 1" (f)                         |
| Reel flow path    | brass - AISI 304 stainless steel |

### HOSE REELS CAPACITY

| ø 1/4" | ø 5/16" | ø 3/8" | ø 1/2" | ø 5/8" | ø 3/4" | ø 1" |
|--------|---------|--------|--------|--------|--------|------|
| 90 m   | 65 m    | 35 m   | 25 m   | 20 m   | 15 m   | 7 m  |



### **OVERALL DIMENSIONS (mm)**





315



#### RAASM S.p.a.

Via Marangoni 33, 36022 S. Zeno di Cassola (VI) Italy Tel. +39 0424 570891 info@raasm.com