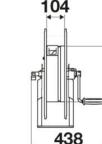

s                            |
| Seals             | Viton ®                          |
| Characteristic    | fixed                            |
| Material          | AISI 304 stainless steel         |
| Couplings         | -                                |
| Hose              | -                                |
| ø and hose length | -                                |
| Inlet             | G 1" (f)                         |
| Outlet            | G 1" (f)                         |
| Reel flow path    | brass - AISI 304 stainless steel |

### HOSE REELS CAPACITY

| ø 1/4" | ø 5/16" | ø 3/8" | ø 1/2" | ø 5/8" | ø 3/4" | ø 1" |
|--------|---------|--------|--------|--------|--------|------|
| 90 m   | 65 m    | 35 m   | 25 m   | 20 m   | 15 m   | 7 m  |



### **OVERALL DIMENSIONS (mm)**





315



#### RAASM S.p.a.

Via Marangoni 33, 36022 S. Zeno di Cassola (VI) Italy Tel. +39 0424 570891 info@raasm.com