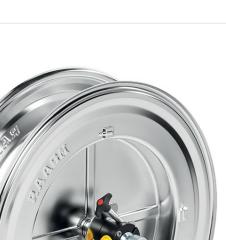

# P/N 75320.600

Manual hose reel in AISI 304 stainless steel s. 530, for diesel, 10 bar, without hose. Inlet-outlet G 1" (f)

#### **FEATURES**

| Pressure          | 10 bar                           |
|-------------------|----------------------------------|
| Compatible fluids | diesel fuel                      |
| Swivel joint      | brass                            |
| Seals             | Viton ®                          |
| Characteristic    | fixed                            |
| Material          | AISI 304 stainless steel         |
| Couplings         | -                                |
| Hose              | -                                |
| ø and hose length | -                                |
| Inlet             | G 1" (f)                         |
| Outlet            | G 1" (f)                         |
| Reel flow path    | brass - AISI 304 stainless steel |