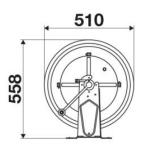

|
| Seals             | Viton ®                          |
| Characteristic    | fixed                            |
| Material          | AISI 304 stainless steel         |
| Couplings         | -                                |
| Hose              | -                                |
| ø and hose length | -                                |
| Inlet             | G 1" (f)                         |
| Outlet            | G 1" (f)                         |
| Reel flow path    | brass - AISI 304 stainless steel |

### HOSE REELS CAPACITY

| ø 1/4" | ø 5/16" | ø 3/8" | ø 1/2" | ø 5/8" | ø 3/4" | ø 1" |
|--------|---------|--------|--------|--------|--------|------|
| 90 m   | 65 m    | 35 m   | 25 m   | 20 m   | 15 m   | 7 m  |



### **OVERALL DIMENSIONS (mm)**





315



#### RAASM S.p.a.

Via Marangoni 33, 36022 S. Zeno di Cassola (VI) Italy Tel. +39 0424 570891 info@raasm.com