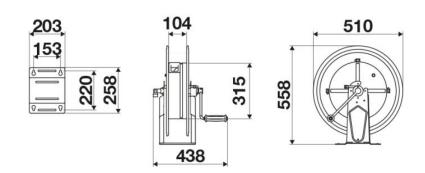

e                                          |
| Swivel joint      | zinc plated steel                               |
| Seals             | polyurethane                                    |
| Characteristic    | fixed                                           |
| Material          | AISI 304 stainless steel                        |
| Couplings         | -                                               |
| Hose              | -                                               |
| ø and hose length | -                                               |
| Inlet             | G 3/8" (f)                                      |
| Outlet            | G 1/2" (f)                                      |
| Reel flow path    | zinc plated steel - AISI 304<br>stainless steel |



## **OVERALL DIMENSIONS (mm)**



### **HOSE REELS CAPACITY**

| ø 1/4" | ø 5/16" | ø 3/8" | ø 1/2" | ø 5/8" |
|--------|---------|--------|--------|--------|
| 90 m   | 65 m    | 35 m   | 25 m   | 20 m   |