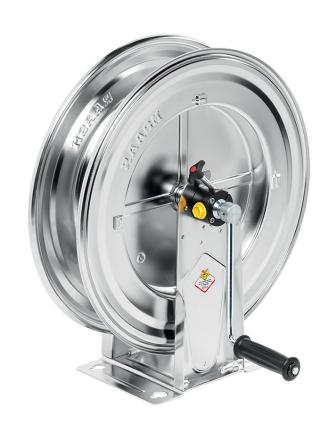

# P/N 75320.500

Manual hose reel in AISI 304 stainless steel s. 530, for grease, 600 bar, without hose. Inlet G 3/8" (f), outlet G 1/2" (f)

### **FEATURES**

| Pressure          | 600 bar                                         |
|-------------------|-------------------------------------------------|
| Compatible fluids | grease                                          |
| Swivel joint      | zinc plated steel                               |
| Seals             | polyurethane                                    |
| Characteristic    | fixed                                           |
| Material          | AISI 304 stainless steel                        |
| Couplings         | -                                               |
| Hose              | -                                               |
| ø and hose length | -                                               |
| Inlet             | G 3/8" (f)                                      |
| Outlet            | G 1/2" (f)                                      |
| Reel flow path    | zinc plated steel - AISI 304<br>stainless steel |