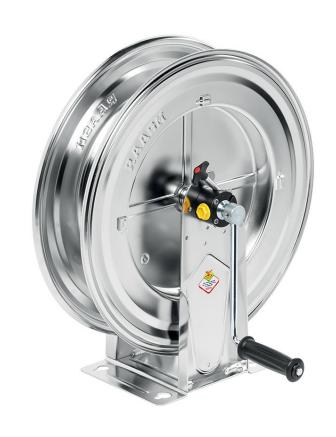

# P/N 75320.100

Manual hose reel in AISI 304 stainless steel s. 530, for air-water, 20 bar, without hose. Inlet G 1/2" (f), outlet G 1/2" (f)