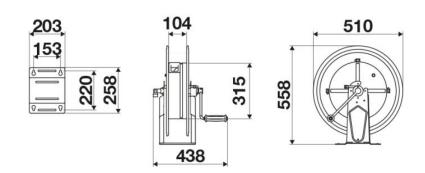

rt

#### **FEATURES**

| Pressure          | 20 bar                           |
|-------------------|----------------------------------|
| Compatible fluids | air - water                      |
| Swivel joint      | brass                            |
| Seals             | Viton <sup>®</sup>               |
| Characteristic    | fixed                            |
| Material          | AISI 304 stainless steel         |
| Couplings         | -                                |
| Hose              | -                                |
| ø and hose length | -                                |
| Inlet             | G 1/2" (f)                       |
| Outlet            | G 1/2" (f)                       |
| Reel flow path    | brass - AISI 304 stainless steel |



### **OVERALL DIMENSIONS (mm)**



#### **HOSE REELS CAPACITY**

| ø 1/4" | ø 5/16" | ø 3/8" | ø 1/2" | ø 5/8" | ø 3/4" | ø 1" |
|--------|---------|--------|--------|--------|--------|------|
| 90 m   | 65 m    | 35 m   | 25 m   | 20 m   | 15 m   | 7 m  |