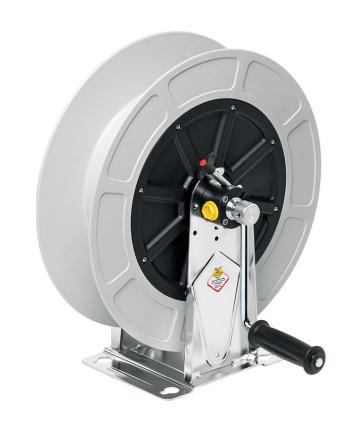

# P/N 74345.350

AISI 304 stainless steel manual hose reel with ABS drum s. 430, for hot water, 400 bar, without hose. Inlet G 3/8" (f), outlet G 1/2" (f)

#### **FEATURES**

| Pressure          | 400 bar                                    |
|-------------------|--------------------------------------------|
| Compatible fluids | water max 130 °C                           |
| Swivel joint      | AISI 304 stainless steel                   |
| Seals             | Viton <sup>®</sup> and Teflon <sup>®</sup> |
| Characteristic    | fixed                                      |
| Material          | AISI 304 stainless steel with ABS drum     |
| Couplings         | -                                          |
| Hose              | -                                          |
| ø and hose length | -                                          |
| Inlet             | G 1/2" (f)                                 |
| Outlet            | G 1/2" (f)                                 |
| Reel flow path    | AISI 304 stainless steel                   |