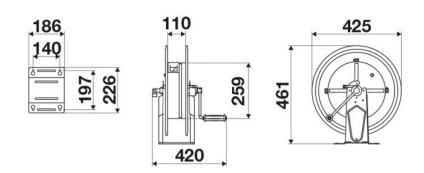

-------------------------|
| Compatible fluids | water max 130 °C                           |
| Swivel joint      | AISI 304 stainless steel                   |
| Seals             | Viton <sup>®</sup> and Teflon <sup>®</sup> |
| Characteristic    | fixed                                      |
| Material          | AISI 304 stainless steel with ABS drum     |
| Couplings         | -                                          |
| Hose              | -                                          |
| ø and hose length | -                                          |
| Inlet             | G 1/2" (f)                                 |
| Outlet            | G 1/2" (f)                                 |
| Reel flow path    | AISI 304 stainless steel                   |



### **OVERALL DIMENSIONS (mm)**



#### **HOSE REELS CAPACITY**

| ø 1/4" | ø 5/16" | ø 3/8" | ø 1/2" | ø 5/8" | ø 3/4" |
|--------|---------|--------|--------|--------|--------|
| 50 m   | 35 m    | 25 m   | 17 m   | 15 m   | 8 m    |