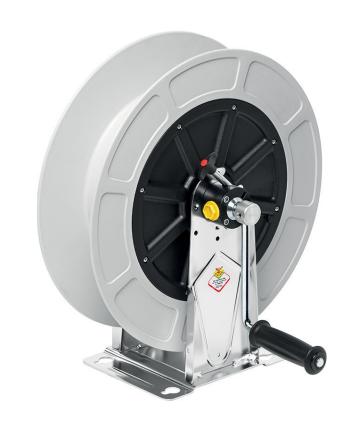

# P/N 74345.300

AISI 304 stainless steel manual hose reel with ABS drum s. 430, for hot water, 200 bar, without hose. Inlet G 3/8" (f), outlet G 1/2" (f)

#### **FEATURES**

| Pressure          | 200 bar                                |
|-------------------|----------------------------------------|
| Compatible fluids | water max 130 °C                       |
| Swivel joint      | AISI 304 stainless steel               |
| Seals             | Viton <sup>®</sup>                     |
| Characteristic    | fixed                                  |
| Material          | AISI 304 stainless steel with ABS drum |
| Couplings         | -                                      |
| Hose              | -                                      |
| ø and hose length | -                                      |
| Inlet             | G 3/8" (f)                             |
| Outlet            | G 1/2" (f)                             |
| Reel flow path    | AISI 304 stainless steel               |