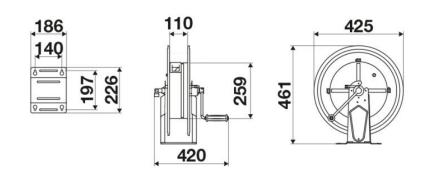

|
|-------------------|----------------------------------------|
| Compatible fluids | water max 130 °C                       |
| Swivel joint      | AISI 304 stainless steel               |
| Seals             | Viton <sup>®</sup>                     |
| Characteristic    | fixed                                  |
| Material          | AISI 304 stainless steel with ABS drum |
| Couplings         | -                                      |
| Hose              | -                                      |
| ø and hose length | -                                      |
| Inlet             | G 3/8" (f)                             |
| Outlet            | G 1/2" (f)                             |
| Reel flow path    | AISI 304 stainless steel               |



### **OVERALL DIMENSIONS (mm)**



#### **HOSE REELS CAPACITY**

| ø 1/4" | ø 5/16" | ø 3/8" | ø 1/2" | ø 5/8" | ø 3/4" |
|--------|---------|--------|--------|--------|--------|
| 50 m   | 35 m    | 25 m   | 17 m   | 15 m   | 8 m    |