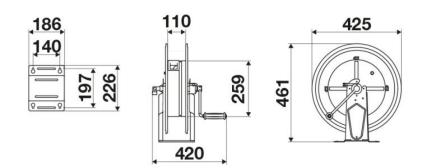

---------------|
| Compatible fluids | water max 130 °C, oils and similar products |
| Swivel joint      | AISI 304 stainless steel                    |
| Seals             | Viton <sup>®</sup>                          |
| Characteristic    | fixed                                       |
| Material          | AISI 304 stainless steel with ABS drum      |
| Couplings         | -                                           |
| Hose              | -                                           |
| ø and hose length | -                                           |
| Inlet             | G 1/2" (f)                                  |
| Outlet            | G 1/2" (f)                                  |
| Reel flow path    | AISI 304 stainless steel                    |



## **OVERALL DIMENSIONS (mm)**



### **HOSE REELS CAPACITY**

| ø 1/4" | ø 5/16" | ø 3/8" | ø 1/2" | ø 5/8" | ø 3/4" |
|--------|---------|--------|--------|--------|--------|
| 50 m   | 35 m    | 25 m   | 17 m   | 15 m   | 8 m    |