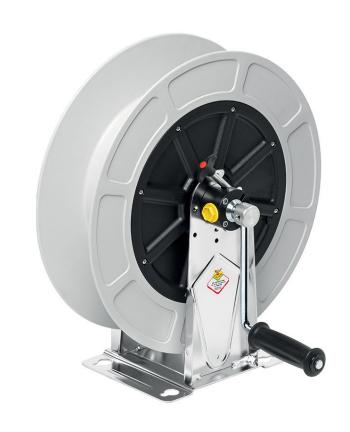

# P/N 74345.200

AISI 304 stainless steel manual hose reel with ABS drum s. 430, for hot water, 100 bar, without hose. Inlet G 1/2" (f), outlet G 1/2" (f)

#### **FEATURES**

| Pressure          | 100 bar                                     |
|-------------------|---------------------------------------------|
| Compatible fluids | water max 130 °C, oils and similar products |
| Swivel joint      | AISI 304 stainless steel                    |
| Seals             | Viton <sup>®</sup>                          |
| Characteristic    | fixed                                       |
| Material          | AISI 304 stainless steel with ABS drum      |
| Couplings         | -                                           |
| Hose              | -                                           |
| ø and hose length | -                                           |
| Inlet             | G 1/2" (f)                                  |
| Outlet            | G 1/2" (f)                                  |
| Reel flow path    | AISI 304 stainless steel                    |