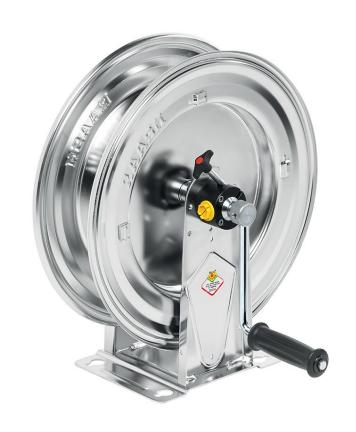

# P/N 74340.350

Manual hose reel in AISI 304 stainless steel s. 430, for hot water, 400 bar, without hose. Inlet G 3/8" (f), outlet G 1/2" (f)

#### **FEATURES**

| Draggura          | 400 har                  |
|-------------------|--------------------------|
| Pressure          | 400 bar                  |
| Compatible fluids | water max 130 °C         |
| Swivel joint      | AISI 304 stainless steel |
| Seals             | Viton® and Teflon®       |
| Characteristic    | fixed                    |
| Material          | AISI 304 stainless steel |
| Couplings         | -                        |
| Hose              | -                        |
| ø and hose length | -                        |
| Inlet             | G 3/8" (f)               |
| Outlet            | G 1/2" (f)               |
| Reel flow path    | AISI 304 stainless steel |