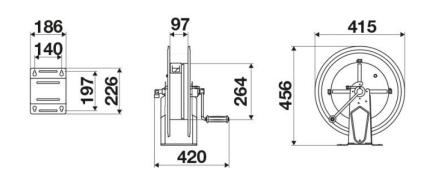

Mining industry, Shipping and offshore, Railway transport

#### **FEATURES**

| Draggura          | 400 har                  |
|-------------------|--------------------------|
| Pressure          | 400 bar                  |
| Compatible fluids | water max 130 °C         |
| Swivel joint      | AISI 304 stainless steel |
| Seals             | Viton® and Teflon®       |
| Characteristic    | fixed                    |
| Material          | AISI 304 stainless steel |
| Couplings         | -                        |
| Hose              | -                        |
| ø and hose length | -                        |
| Inlet             | G 3/8" (f)               |
| Outlet            | G 1/2" (f)               |
| Reel flow path    | AISI 304 stainless steel |



## **OVERALL DIMENSIONS (mm)**



### **HOSE REELS CAPACITY**

| ø 1/4" | ø 5/16" | ø 3/8" | ø 1/2" | ø 5/8" | ø 3/4" |
|--------|---------|--------|--------|--------|--------|
| 50 m   | 35 m    | 25 m   | 17 m   | 15 m   | 8 m    |