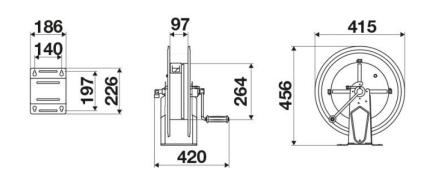

d offshore, Railway transport

#### **FEATURES**

| Pressure          | 200 bar                  |  |  |
|-------------------|--------------------------|--|--|
| Compatible fluids | water max 130 °C         |  |  |
| Swivel joint      | AISI 304 stainless steel |  |  |
| Seals             | Viton <sup>®</sup>       |  |  |
| Characteristic    | fixed                    |  |  |
| Material          | AISI 304 stainless steel |  |  |
| Couplings         | -                        |  |  |
| Hose              | -                        |  |  |
| ø and hose length | -                        |  |  |
| Inlet             | G 3/8" (f)               |  |  |
| Outlet            | G 1/2" (f)               |  |  |
| Reel flow path    | AISI 304 stainless steel |  |  |



## **OVERALL DIMENSIONS (mm)**



### **HOSE REELS CAPACITY**

| ø 1/4" | ø 5/16" | ø 3/8" | ø 1/2" | ø 5/8" | ø 3/4" |
|--------|---------|--------|--------|--------|--------|
| 50 m   | 35 m    | 25 m   | 17 m   | 15 m   | 8 m    |