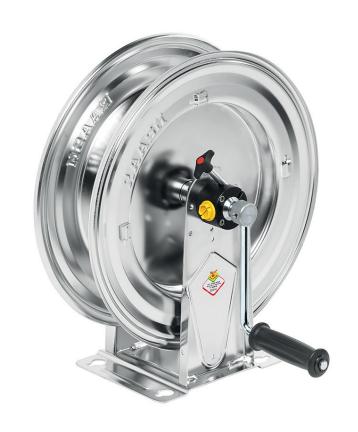

# P/N 74340.300

Manual hose reel in AISI 304 stainless steel s. 430, for hot water, 200 bar, without hose. Inlet G 3/8" (f), outlet G 1/2" (f)

#### **FEATURES**

| Pressure          | 200 bar                  |  |  |
|-------------------|--------------------------|--|--|
| Compatible fluids | water max 130 °C         |  |  |
| Swivel joint      | AISI 304 stainless steel |  |  |
| Seals             | Viton <sup>®</sup>       |  |  |
| Characteristic    | fixed                    |  |  |
| Material          | AISI 304 stainless steel |  |  |
| Couplings         | -                        |  |  |
| Hose              | -                        |  |  |
| ø and hose length | -                        |  |  |
| Inlet             | G 3/8" (f)               |  |  |
| Outlet            | G 1/2" (f)               |  |  |
| Reel flow path    | AISI 304 stainless steel |  |  |