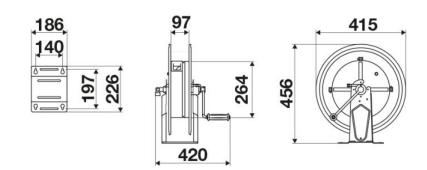

--------------|
| Compatible fluids | water max 130 °C, oils and similar products |
| Swivel joint      | AISI 304 stainless steel                    |
| Seals             | Viton <sup>®</sup>                          |
| Characteristic    | fixed                                       |
| Material          | AISI 304 stainless steel                    |
| Couplings         | -                                           |
| Hose              | -                                           |
| ø and hose length | -                                           |
| Inlet             | G 1" (f)                                    |
| Outlet            | G 3/4" (f)                                  |
| Reel flow path    | AISI 304 stainless steel                    |



### **OVERALL DIMENSIONS (mm)**



#### **HOSE REELS CAPACITY**

| ø 1/4" | ø 5/16" | ø 3/8" | ø 1/2" | ø 5/8" | ø 3/4" |
|--------|---------|--------|--------|--------|--------|
| 50 m   | 35 m    | 25 m   | 17 m   | 15 m   | 8 m    |