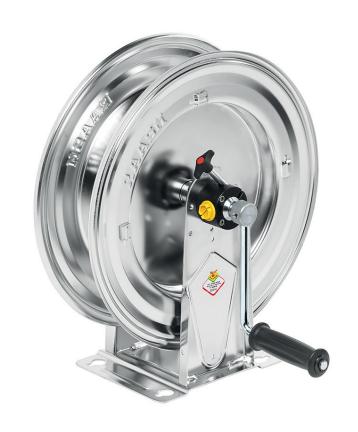

# P/N 74340.250

Manual hose reel in AISI 304 stainless steel s. 430, for hot water, 100 bar, without hose. Inlet G 1" (f), outlet G 3/4" (f)

#### **FEATURES**

| Pressure          | 100 bar                                     |
|-------------------|---------------------------------------------|
| Compatible fluids | water max 130 °C, oils and similar products |
| Swivel joint      | AISI 304 stainless steel                    |
| Seals             | Viton <sup>®</sup>                          |
| Characteristic    | fixed                                       |
| Material          | AISI 304 stainless steel                    |
| Couplings         | -                                           |
| Hose              | -                                           |
| ø and hose length | -                                           |
| Inlet             | G 1" (f)                                    |
| Outlet            | G 3/4" (f)                                  |
| Reel flow path    | AISI 304 stainless steel                    |