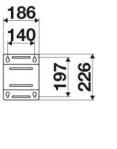

----------------|
| Compatible fluids | water max 130 °C, oils and similar products |
| Swivel joint      | AISI 304 stainless steel                    |
| Seals             | Viton®                                      |
| Characteristic    | fixed                                       |
| Material          | AISI 304 stainless steel                    |
| Couplings         | -                                           |
| Hose              | -                                           |
| ø and hose length | -                                           |
| Inlet             | G 1/2" (f)                                  |
| Outlet            | G 1/2" (f)                                  |
| Reel flow path    | AISI 304 stainless steel                    |

### **OVERALL DIMENSIONS (mm)**







### HOSE REELS CAPACITY

| ø 1/4" | ø 5/16" | ø 3/8" | ø 1/2" | ø 5/8" | ø 3/4" |
|--------|---------|--------|--------|--------|--------|
| 50 m   | 35 m    | 25 m   | 17 m   | 15 m   | 8 m    |



RAASM S.p.a.

Via Marangoni 33, 36022 S. Zeno di Cassola (VI) Italy Tel. +39 0424 570891 info@raasm.com