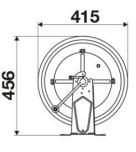

------------|
| Compatible fluids | water max 130 °C, oils and similar products |
| Swivel joint      | AISI 304 stainless steel                    |
| Seals             | Viton®                                      |
| Characteristic    | fixed                                       |
| Material          | AISI 304 stainless steel                    |
| Couplings         | -                                           |
| Hose              | -                                           |
| ø and hose length | -                                           |
| Inlet             | G 1/2" (f)                                  |
| Outlet            | G 1/2" (f)                                  |
| Reel flow path    | AISI 304 stainless steel                    |

### **OVERALL DIMENSIONS (mm)**







### HOSE REELS CAPACITY

| ø 1/4" | ø 5/16" | ø 3/8" | ø 1/2" | ø 5/8" | ø 3/4" |
|--------|---------|--------|--------|--------|--------|
| 50 m   | 35 m    | 25 m   | 17 m   | 15 m   | 8 m    |



RAASM S.p.a.

Via Marangoni 33, 36022 S. Zeno di Cassola (VI) Italy Tel. +39 0424 570891 info@raasm.com