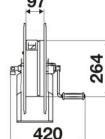

--------------|
| Compatible fluids | water max 130 °C, oils and similar products |
| Swivel joint      | AISI 304 stainless steel                    |
| Seals             | Viton®                                      |
| Characteristic    | fixed                                       |
| Material          | AISI 304 stainless steel                    |
| Couplings         | -                                           |
| Hose              | -                                           |
| ø and hose length | -                                           |
| Inlet             | G 1/2" (f)                                  |
| Outlet            | G 1/2" (f)                                  |
| Reel flow path    | AISI 304 stainless steel                    |

### **OVERALL DIMENSIONS (mm)**







### HOSE REELS CAPACITY

| ø 1/4" | ø 5/16" | ø 3/8" | ø 1/2" | ø 5/8" | ø 3/4" |
|--------|---------|--------|--------|--------|--------|
| 50 m   | 35 m    | 25 m   | 17 m   | 15 m   | 8 m    |



RAASM S.p.a.

Via Marangoni 33, 36022 S. Zeno di Cassola (VI) Italy Tel. +39 0424 570891 info@raasm.com