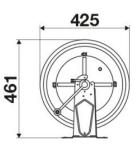

|
|-------------------|----------------------------------------|
| Compatible fluids | diesel fuel                            |
| Swivel joint      | brass                                  |
| Seals             | Viton ®                                |
| Characteristic    | fixed                                  |
| Material          | AISI 304 stainless steel with ABS drum |
| Couplings         | -                                      |
| Hose              | -                                      |
| ø and hose length | -                                      |
| Inlet             | G 1/2" (f)                             |
| Outlet            | G 1/2" (m)                             |
| Reel flow path    | brass - AISI 304 stainless steel       |



#### **OVERALL DIMENSIONS (mm)**







### HOSE REELS CAPACITY

| ø 1/4" | ø 5/16" | ø 3/8" | ø 1/2" | ø 5/8" |
|--------|---------|--------|--------|--------|
| 50 m   | 35 m    | 25 m   | 17 m   | 15 m   |