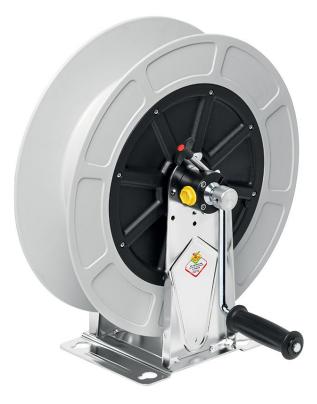

# P/N 74325.600

AISI 304 stainless steel manual hose reel with ABS drum s. 430, for diesel, 10 bar, without hose. Inlet G 1/2" (f), outlet G 1/2" (f)

#### FEATURES

| Pressure          | 10 bar                                 |
|-------------------|----------------------------------------|
| Compatible fluids | diesel fuel                            |
| Swivel joint      | brass                                  |
| Seals             | Viton ®                                |
| Characteristic    | fixed                                  |
| Material          | AISI 304 stainless steel with ABS drum |
| Couplings         | -                                      |
| Hose              | -                                      |
| ø and hose length | -                                      |
| Inlet             | G 1/2" (f)                             |
| Outlet            | G 1/2" (m)                             |
| Reel flow path    | brass - AISI 304 stainless steel       |