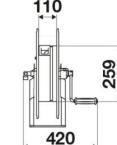

|
|-------------------|----------------------------------------|
| Compatible fluids | diesel fuel                            |
| Swivel joint      | brass                                  |
| Seals             | Viton ®                                |
| Characteristic    | fixed                                  |
| Material          | AISI 304 stainless steel with ABS drum |
| Couplings         | -                                      |
| Hose              | -                                      |
| ø and hose length | -                                      |
| Inlet             | G 1/2" (f)                             |
| Outlet            | G 1/2" (m)                             |
| Reel flow path    | brass - AISI 304 stainless steel       |



#### **OVERALL DIMENSIONS (mm)**







### HOSE REELS CAPACITY

| ø 1/4" | ø 5/16" | ø 3/8" | ø 1/2" | ø 5/8" |
|--------|---------|--------|--------|--------|
| 50 m   | 35 m    | 25 m   | 17 m   | 15 m   |