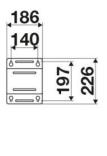

|
|-------------------|----------------------------------------|
| Compatible fluids | diesel fuel                            |
| Swivel joint      | brass                                  |
| Seals             | Viton ®                                |
| Characteristic    | fixed                                  |
| Material          | AISI 304 stainless steel with ABS drum |
| Couplings         | -                                      |
| Hose              | -                                      |
| ø and hose length | -                                      |
| Inlet             | G 1/2" (f)                             |
| Outlet            | G 1/2" (m)                             |
| Reel flow path    | brass - AISI 304 stainless steel       |



#### **OVERALL DIMENSIONS (mm)**







### HOSE REELS CAPACITY

| ø 1/4" | ø 5/16" | ø 3/8" | ø 1/2" | ø 5/8" |
|--------|---------|--------|--------|--------|
| 50 m   | 35 m    | 25 m   | 17 m   | 15 m   |