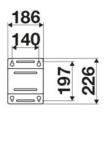

|
| Swivel joint      | zinc plated steel                               |
| Seals             | polyurethane                                    |
| Characteristic    | fixed                                           |
| Material          | AISI 304 stainless steel with ABS drum          |
| Couplings         | -                                               |
| Hose              | -                                               |
| ø and hose length | -                                               |
| Inlet             | G 3/8" (f)                                      |
| Outlet            | G 1/2" (f)                                      |
| Reel flow path    | zinc plated steel - AISI 304<br>stainless steel |



#### **OVERALL DIMENSIONS (mm)**







## HOSE REELS CAPACITY

| ø 1/4" | ø 5/16" | ø 3/8" | ø 1/2" | ø 5/8" |
|--------|---------|--------|--------|--------|
| 50 m   | 35 m    | 25 m   | 17 m   | 15 m   |