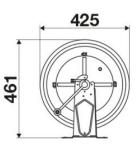

|
| Swivel joint      | zinc plated steel                               |
| Seals             | polyurethane                                    |
| Characteristic    | fixed                                           |
| Material          | AISI 304 stainless steel with ABS drum          |
| Couplings         | -                                               |
| Hose              | -                                               |
| ø and hose length | -                                               |
| Inlet             | G 3/8" (f)                                      |
| Outlet            | G 1/2" (f)                                      |
| Reel flow path    | zinc plated steel - AISI 304<br>stainless steel |



#### **OVERALL DIMENSIONS (mm)**







## HOSE REELS CAPACITY

| ø 1/4" | ø 5/16" | ø 3/8" | ø 1/2" | ø 5/8" |
|--------|---------|--------|--------|--------|
| 50 m   | 35 m    | 25 m   | 17 m   | 15 m   |