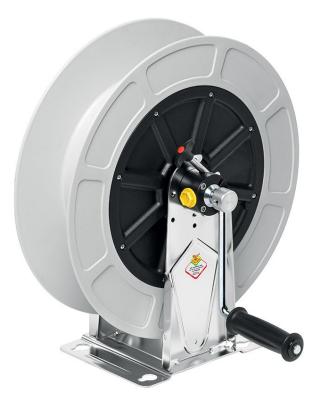

# P/N 74325.500

AISI 304 stainless steel manual hose reel with ABS drum s. 430, for grease, 600 bar, without hose. Inlet G 3/8" (f), outlet G 1/2" (f)

#### FEATURES

| Pressure          | 600 bar                                         |
|-------------------|-------------------------------------------------|
| Compatible fluids | grease                                          |
| Swivel joint      | zinc plated steel                               |
| Seals             | polyurethane                                    |
| Characteristic    | fixed                                           |
| Material          | AISI 304 stainless steel with ABS drum          |
| Couplings         | -                                               |
| Hose              | -                                               |
| ø and hose length | -                                               |
| Inlet             | G 3/8" (f)                                      |
| Outlet            | G 1/2" (f)                                      |
| Reel flow path    | zinc plated steel - AISI 304<br>stainless steel |