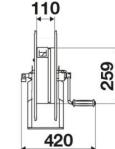

|
| Swivel joint      | zinc plated steel                               |
| Seals             | polyurethane                                    |
| Characteristic    | fixed                                           |
| Material          | AISI 304 stainless steel with ABS drum          |
| Couplings         | -                                               |
| Hose              | -                                               |
| ø and hose length | -                                               |
| Inlet             | G 3/8" (f)                                      |
| Outlet            | G 1/2" (f)                                      |
| Reel flow path    | zinc plated steel - AISI 304<br>stainless steel |



#### **OVERALL DIMENSIONS (mm)**







## HOSE REELS CAPACITY

| ø 1/4" | ø 5/16" | ø 3/8" | ø 1/2" | ø 5/8" |
|--------|---------|--------|--------|--------|
| 50 m   | 35 m    | 25 m   | 17 m   | 15 m   |