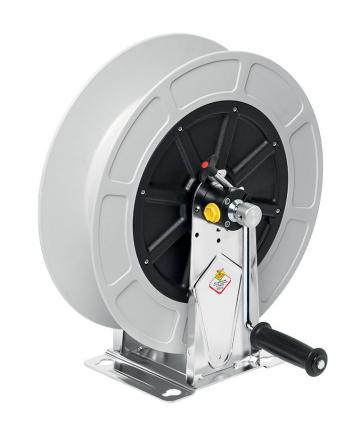

# P/N 74325.100

AISI 304 stainless steel manual hose reel with ABS drum s. 430, for air-water, 20 bar, without hose. Inlet G 1/2" (f), outlet G 1/2" (f)

#### **FEATURES**

| Pressure          | 20 bar                                 |
|-------------------|----------------------------------------|
| Compatible fluids | air - water                            |
| Swivel joint      | brass                                  |
| Seals             | Viton <sup>®</sup>                     |
| Characteristic    | fixed                                  |
| Material          | AISI 304 stainless steel with ABS drum |
| Couplings         | -                                      |
| Hose              | -                                      |
| ø and hose length | -                                      |
| Inlet             | G 1/2" (f)                             |
| Outlet            | G 1/2" (f)                             |
| Reel flow path    | brass - AISI 304 stainless steel       |