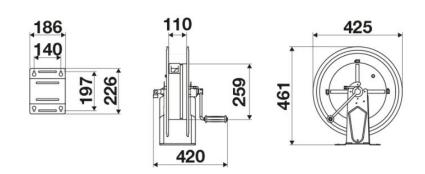

|
|-------------------|----------------------------------------|
| Compatible fluids | air - water                            |
| Swivel joint      | brass                                  |
| Seals             | Viton <sup>®</sup>                     |
| Characteristic    | fixed                                  |
| Material          | AISI 304 stainless steel with ABS drum |
| Couplings         | -                                      |
| Hose              | -                                      |
| ø and hose length | -                                      |
| Inlet             | G 1/2" (f)                             |
| Outlet            | G 1/2" (f)                             |
| Reel flow path    | brass - AISI 304 stainless steel       |



### **OVERALL DIMENSIONS (mm)**



#### **HOSE REELS CAPACITY**

| ø 1/4" | ø 5/16" | ø 3/8" | ø 1/2" | ø 5/8" |
|--------|---------|--------|--------|--------|
| 50 m   | 35 m    | 25 m   | 17 m   | 15 m   |