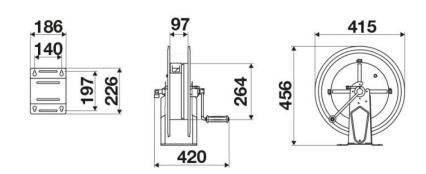

ning, Chemical industry, Manufacturing industry, Mining industry, Shipping and offshore, Railway transport

#### **FEATURES**

| Pressure          | 10 bar                   |
|-------------------|--------------------------|
| Compatible fluids | diesel fuel              |
| Swivel joint      | brass                    |
| Seals             | Viton®                   |
| Characteristic    | fixed                    |
| Material          | AISI 304 stainless steel |
| Couplings         | -                        |
| Hose              | -                        |
| ø and hose length | -                        |
|                   |                          |
| Inlet             | G 1/2" (f)               |
| Inlet<br>Outlet   | G 1/2" (f) G 1/2" (m)    |



### **OVERALL DIMENSIONS (mm)**



## **HOSE REELS CAPACITY**

| ø 1/4" | ø 5/16" | ø 3/8" | ø 1/2" | ø 5/8" | ø 3/4" |
|--------|---------|--------|--------|--------|--------|
| 50 m   | 35 m    | 25 m   | 17 m   | 15 m   | 8 m    |