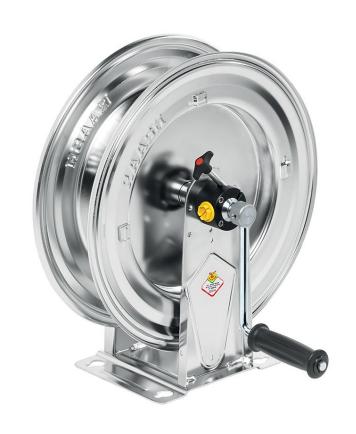

# P/N 74320.600

Manual hose reel in AISI 304 stainless steel s. 430, for diesel, 10 bar, without hose. Inlet G 1/2" (f), outlet G 1/2" (f)

#### **FEATURES**

| Pressure          | 10 bar                   |
|-------------------|--------------------------|
| Compatible fluids | diesel fuel              |
| Swivel joint      | brass                    |
| Seals             | Viton®                   |
| Characteristic    | fixed                    |
| Material          | AISI 304 stainless steel |
| Couplings         | -                        |
| Hose              | -                        |
| ø and hose length | -                        |
|                   |                          |
| Inlet             | G 1/2" (f)               |
| Inlet<br>Outlet   | G 1/2" (f) G 1/2" (m)    |