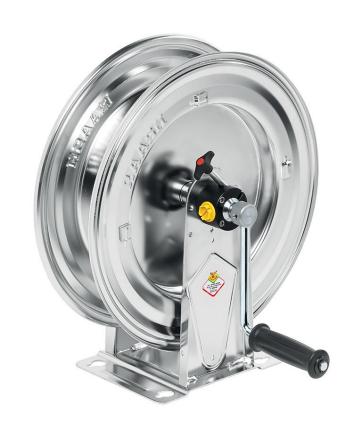

# P/N 74320.500

Manual hose reel in AISI 304 stainless steel s. 430, for grease, 600 bar, without hose. Inlet G 3/8" (f), outlet G 1/2" (f)

### **FEATURES**

| Pressure          | 600 bar                                         |
|-------------------|-------------------------------------------------|
| Compatible fluids | grease                                          |
| Swivel joint      | zinc plated steel                               |
| Seals             | polyurethane                                    |
| Characteristic    | fixed                                           |
| Material          | AISI 304 stainless steel                        |
| Couplings         | -                                               |
| Hose              | -                                               |
| ø and hose length | -                                               |
| Inlet             | G 3/8" (f)                                      |
| Outlet            | G 1/2" (f)                                      |
| Reel flow path    | zinc plated steel - AISI 304<br>stainless steel |