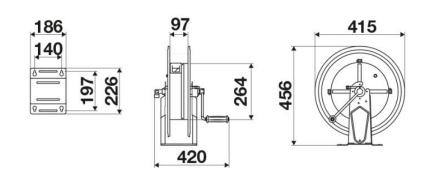

e                                          |
| Swivel joint      | zinc plated steel                               |
| Seals             | polyurethane                                    |
| Characteristic    | fixed                                           |
| Material          | AISI 304 stainless steel                        |
| Couplings         | -                                               |
| Hose              | -                                               |
| ø and hose length | -                                               |
| Inlet             | G 3/8" (f)                                      |
| Outlet            | G 1/2" (f)                                      |
| Reel flow path    | zinc plated steel - AISI 304<br>stainless steel |



## **OVERALL DIMENSIONS (mm)**



### **HOSE REELS CAPACITY**

| ø 1/4" | ø 5/16" | ø 3/8" | ø 1/2" | ø 5/8" |
|--------|---------|--------|--------|--------|
| 50 m   | 35 m    | 25 m   | 17 m   | 15 m   |