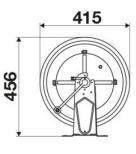

ort

### FEATURES

| Pressure          | 20 bar                           |
|-------------------|----------------------------------|
| Compatible fluids | air - water                      |
| Swivel joint      | brass                            |
| Seals             | Viton ®                          |
| Characteristic    | fixed                            |
| Material          | AISI 304 stainless steel         |
| Couplings         | -                                |
| Hose              | -                                |
| ø and hose length | -                                |
| Inlet             | G 1" (f)                         |
| Outlet            | G 3/4" (f)                       |
| Reel flow path    | brass - AISI 304 stainless steel |



### **OVERALL DIMENSIONS (mm)**







## HOSE REELS CAPACITY

| ø 1/4" | ø 5/16" | ø 3/8" | ø 1/2" | ø 5/8" | ø 3/4" |
|--------|---------|--------|--------|--------|--------|
| 50 m   | 35 m    | 25 m   | 17 m   | 15 m   | 8 m    |