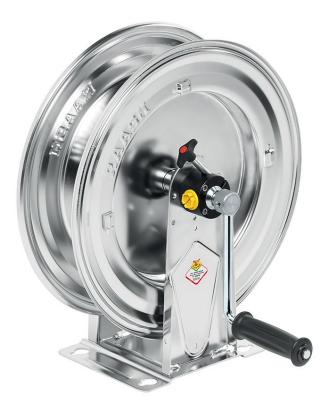

# P/N 74320.150

Manual hose reel in AISI 304 stainless steel s. 430, for air-water, 20 bar, without hose. Inlet G 1" (f), outlet G 3/4" (f)

### FEATURES

| Pressure          | 20 bar                           |
|-------------------|----------------------------------|
| Compatible fluids | air - water                      |
| Swivel joint      | brass                            |
| Seals             | Viton ®                          |
| Characteristic    | fixed                            |
| Material          | AISI 304 stainless steel         |
| Couplings         | -                                |
| Hose              | -                                |
| ø and hose length | -                                |
| Inlet             | G 1" (f)                         |
| Outlet            | G 3/4" (f)                       |
| Reel flow path    | brass - AISI 304 stainless steel |