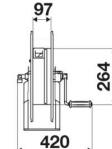

sport

### FEATURES

| Pressure          | 20 bar                           |
|-------------------|----------------------------------|
| Compatible fluids | air - water                      |
| Swivel joint      | brass                            |
| Seals             | Viton ®                          |
| Characteristic    | fixed                            |
| Material          | AISI 304 stainless steel         |
| Couplings         | -                                |
| Hose              | -                                |
| ø and hose length | -                                |
| Inlet             | G 1" (f)                         |
| Outlet            | G 3/4" (f)                       |
| Reel flow path    | brass - AISI 304 stainless steel |



### **OVERALL DIMENSIONS (mm)**







## HOSE REELS CAPACITY

| ø 1/4" | ø 5/16" | ø 3/8" | ø 1/2" | ø 5/8" | ø 3/4" |
|--------|---------|--------|--------|--------|--------|
| 50 m   | 35 m    | 25 m   | 17 m   | 15 m   | 8 m    |