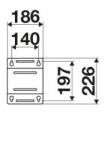

ansport

### FEATURES

| Pressure          | 20 bar                           |
|-------------------|----------------------------------|
| Compatible fluids | air - water                      |
| Swivel joint      | brass                            |
| Seals             | Viton ®                          |
| Characteristic    | fixed                            |
| Material          | AISI 304 stainless steel         |
| Couplings         | -                                |
| Hose              | -                                |
| ø and hose length | -                                |
| Inlet             | G 1" (f)                         |
| Outlet            | G 3/4" (f)                       |
| Reel flow path    | brass - AISI 304 stainless steel |



### **OVERALL DIMENSIONS (mm)**







## HOSE REELS CAPACITY

| ø 1/4" | ø 5/16" | ø 3/8" | ø 1/2" | ø 5/8" | ø 3/4" |
|--------|---------|--------|--------|--------|--------|
| 50 m   | 35 m    | 25 m   | 17 m   | 15 m   | 8 m    |