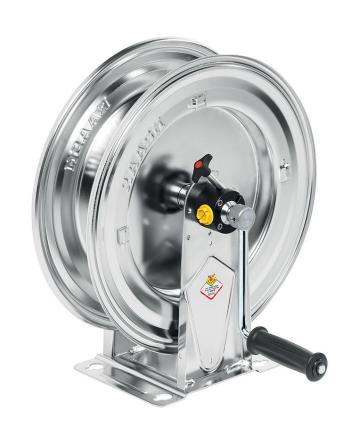

# P/N 74320.100

Manual hose reel in AISI 304 stainless steel s. 430, for air-water, 20 bar, without hose. Inlet G 1/2" (f), outlet G 1/2" (f)

#### **FEATURES**

| Pressure          | 20 bar                           |
|-------------------|----------------------------------|
| Compatible fluids | air - water                      |
| Swivel joint      | brass                            |
| Seals             | Viton <sup>®</sup>               |
| Characteristic    | fixed                            |
| Material          | AISI 304 stainless steel         |
| Couplings         | -                                |
| Hose              | -                                |
| ø and hose length | -                                |
| Inlet             | G 1/2" (f)                       |
| Outlet            | G 1/2" (f)                       |
| Reel flow path    | brass - AISI 304 stainless steel |