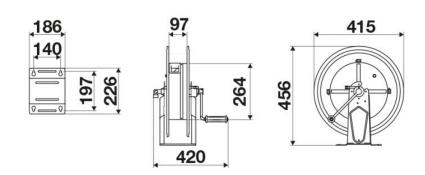

rt

#### **FEATURES**

| Pressure          | 20 bar                           |
|-------------------|----------------------------------|
| Compatible fluids | air - water                      |
| Swivel joint      | brass                            |
| Seals             | Viton <sup>®</sup>               |
| Characteristic    | fixed                            |
| Material          | AISI 304 stainless steel         |
| Couplings         | -                                |
| Hose              | -                                |
| ø and hose length | -                                |
| Inlet             | G 1/2" (f)                       |
| Outlet            | G 1/2" (f)                       |
| Reel flow path    | brass - AISI 304 stainless steel |



### **OVERALL DIMENSIONS (mm)**



#### **HOSE REELS CAPACITY**

| ø 1/4" | ø 5/16" | ø 3/8" | ø 1/2" | ø 5/8" | ø 3/4" |
|--------|---------|--------|--------|--------|--------|
| 50 m   | 35 m    | 25 m   | 17 m   | 15 m   | 8 m    |