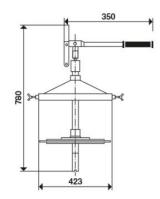

ion, Manufacturing industry, Mining industry, Lube trucks and transports, Centralized lubrication, Railway transport

### **FEATURES**

| Suitable for drums                | 50 kg            |
|-----------------------------------|------------------|
| For drums with external ø         | 360 ÷ 400 mm     |
| Delivery hose length              | 2 m - 1/2"       |
| Max grease outlet pressure        | 18 ÷ 20 bar      |
| Capacity every 10 cycles of lever | 500 g            |
| Drum cover                        | 420 mm           |
| Grease follower plate ø           | 400 mm           |
| Grease coupler                    | -                |
| Packing                           | No. 1 - 0,043 m3 |
| Weight                            | 8,7 kg           |



#### **OVERALL DIMENSIONS (mm)**