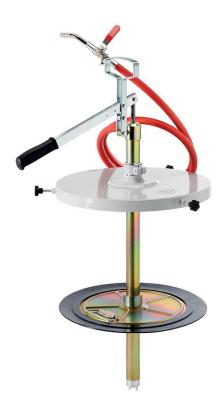

# P/N 60415

Low pressure (20 bar) manual grease pump for transfering. Suitable for drums with external  $\emptyset$  from 360 to 400 mm, 50 kg

### **FEATURES**

| Suitable for drums                | 50 kg            |
|-----------------------------------|------------------|
| For drums with external ø         | 360 ÷ 400 mm     |
| Delivery hose length              | 2 m - 1/2"       |
| Max grease outlet pressure        | 18 ÷ 20 bar      |
| Capacity every 10 cycles of lever | 500 g            |
| Drum cover                        | 420 mm           |
| Grease follower plate ø           | 400 mm           |
| Grease coupler                    | -                |
| Packing                           | No. 1 - 0,043 m3 |
| Weight                            | 8,7 kg           |