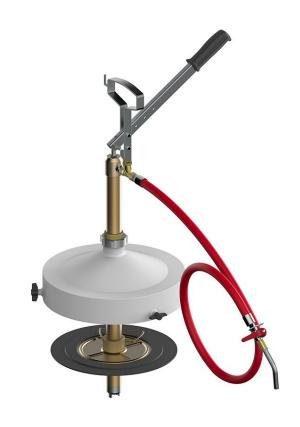

## P/N 60412

Low pressure (20 bar) manual grease pump for transfering. Suitable for drums with external ø from 300 to 330 mm,  $12 \div 30 \text{ kg}$ 

## **FEATURES**

| Suitable for drums                | 12 ÷ 30 kg       |
|-----------------------------------|------------------|
| For drums with external ø         | 300 ÷ 330 mm     |
| Delivery hose length              | 2 m - 1/2"       |
| Max grease outlet pressure        | 18 ÷ 20 bar      |
| Capacity every 10 cycles of lever | 500 g            |
| Drum cover                        | 337 mm           |
| Grease follower plate ø           | 340 mm           |
| Grease coupler                    | -                |
| Packing                           | No. 1 - 0,043 m3 |
| Weight                            | 8,1 kg           |