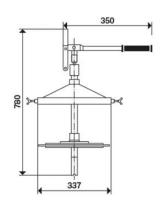

## **OVERALL DIMENSIONS (mm)**

## **FEATURES**

| Suitable for drums                | 12 ÷ 30 kg       |
|-----------------------------------|------------------|
| For drums with external ø         | 300 ÷ 330 mm     |
| Delivery hose length              | 2 m - 1/2"       |
| Max grease outlet pressure        | 18 ÷ 20 bar      |
| Capacity every 10 cycles of lever | 500 g            |
| Drum cover                        | 337 mm           |
| Grease follower plate ø           | 340 mm           |
| Grease coupler                    | -                |
| Packing                           | No. 1 - 0,043 m3 |
| Weight                            | 8,1 kg           |