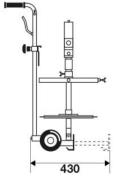

| p/n 66400                        |
| Follower plate Grease connecting hose                                    | p/n 66400<br>-                   |
|                                                                          | p/n 66400<br>-<br>-              |
| Grease connecting hose                                                   | p/n 66400<br>-<br>-<br>p/n 66892 |
| Grease connecting hose<br>Air connecting hose                            | -                                |
| Grease connecting hose<br>Air connecting hose<br>Nipple                  | -                                |
| Grease connecting hose<br>Air connecting hose<br>Nipple<br>air regulator | -                                |



#### **OVERALL DIMENSIONS (mm)**