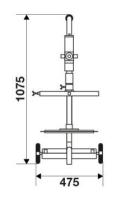

| p/n 66400                        |
| Follower plate Grease connecting hose                                    | p/n 66400<br>-                   |
|                                                                          | p/n 66400<br>-<br>-              |
| Grease connecting hose                                                   | p/n 66400<br>-<br>-<br>p/n 66892 |
| Grease connecting hose<br>Air connecting hose                            | -                                |
| Grease connecting hose<br>Air connecting hose<br>Nipple                  | -                                |
| Grease connecting hose<br>Air connecting hose<br>Nipple<br>air regulator | -                                |



#### **OVERALL DIMENSIONS (mm)**