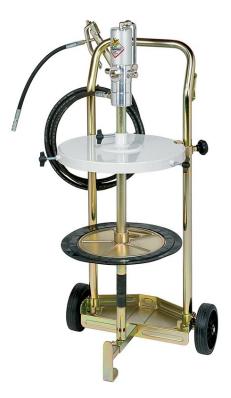

# P/N 64042

Trolley mounted grease kit for  $50 \div 60$  kg drums with internal ø  $370 \div 420$  mm, pump R 50:1, trolley p/n 80040 and grease gun

### FEATURES

| Ratio                                                                    | 50:1                             |
|--------------------------------------------------------------------------|----------------------------------|
| Flow rate                                                                | 1500 g/min                       |
| For drums with internal ø                                                | 370 ÷ 420 mm                     |
| Pump                                                                     | p/n 62074                        |
| Trolley                                                                  | p/n 80040                        |
| Hose reels or delivery hose                                              | p/n 993.504                      |
| Gun                                                                      | p/n 66888                        |
| Drum cover                                                               | p/n 65420                        |
|                                                                          |                                  |
| Follower plate                                                           | p/n 66400                        |
| Follower plate Grease connecting hose                                    | p/n 66400<br>-                   |
|                                                                          | p/n 66400<br>-<br>-              |
| Grease connecting hose                                                   | p/n 66400<br>-<br>-<br>p/n 66892 |
| Grease connecting hose<br>Air connecting hose                            | -                                |
| Grease connecting hose<br>Air connecting hose<br>Nipple                  | -                                |
| Grease connecting hose<br>Air connecting hose<br>Nipple<br>air regulator | -                                |