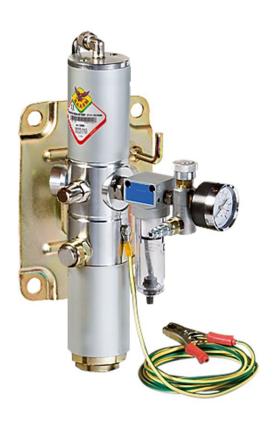

## P/N 45200

Wall mounted pneumatic piston pump for fuel suction in accordance with ATEX directive

## **FEATURES**

| Suction pump              | -                |
|---------------------------|------------------|
| Max air pressure          | 4 bar            |
| Noise level               | 81 dB            |
| Suitable for drums        | -                |
| Suction hose length       | -                |
| Draining hose length      | -                |
| Suction speed             | 5 ÷ 10 l/min     |
| Trolley                   | -                |
| Wall bracket              | p/n 33115        |
| Set of probes             | -                |
| Hoses connection ø 6-8-10 | -                |
| Earth connection 3 m      | yes              |
| Packing                   | No. 1 - 0,015 m3 |
| Weight                    | 6,2 kg           |