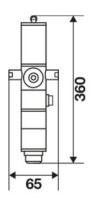

y transport

## **FEATURES**

| Suction pump              | -                |
|---------------------------|------------------|
| Max air pressure          | 4 bar            |
| Noise level               | 81 dB            |
| Suitable for drums        | -                |
| Suction hose length       | -                |
| Draining hose length      | -                |
| Suction speed             | 5 ÷ 10 l/min     |
| Trolley                   | -                |
| Wall bracket              | p/n 33115        |
| Set of probes             | -                |
| Hoses connection ø 6-8-10 | -                |
| Earth connection 3 m      | yes              |
| Packing                   | No. 1 - 0,015 m3 |
| Weight                    | 6,2 kg           |



## **OVERALL DIMENSIONS (mm)**