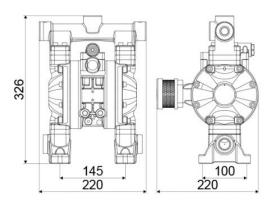

## **OVERALL DIMENSIONS (mm)**

| Membranes    | Santoprene™                                   |
|--------------|-----------------------------------------------|
| Balls        | Santoprene™                                   |
| Seats        | polypropylene and AISI<br>316 stainless steel |
| Packing      | No. 1 - 0,02 m3                               |
| Gross weight | 5,8 kg                                        |