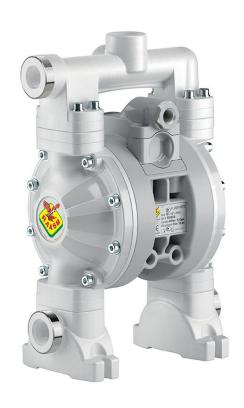

## P/N 2A8/1677SS5

Diaphragm pump in polypropylene series PPB-12 with dual inlet/multi ported outlet, membranes and balls in Santoprene  $^{\text{\tiny M}}$  and seats in AISI 316 stainless steel and polypropylene

## **AREAS OF USE**

Aeronautics, Agriculture, Automotive, Building and road construction, Chemical industry, Manufacturing industry, Mining industry, Lube trucks and transports, Shipping and offshore, Railway transport