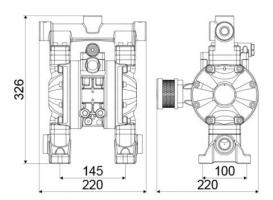

## **OVERALL DIMENSIONS (mm)**

| Membranes    | NBR                                           |
|--------------|-----------------------------------------------|
| Balls        | Hytrel®                                       |
| Seats        | polypropylene and AISI<br>316 stainless steel |
| Packing      | No. 1 - 0,02 m3                               |
| Gross weight | 5,8 kg                                        |