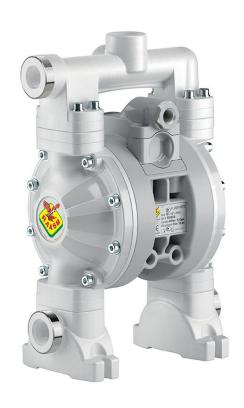

## P/N 2A8/1677NH5

Diaphragm pump in polypropylene series PPB-12 with dual inlet/multi ported outlet, membranes in NBR, balls in Hytrel® and seats in AISI 316 stainless steel and polypropylene