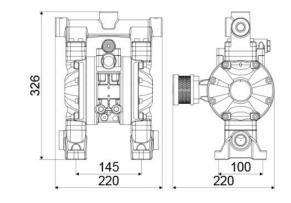

### **OVERALL DIMENSIONS (mm)**

| Membranes    | Hytrel®                                       |
|--------------|-----------------------------------------------|
| Balls        | Hytrel®                                       |
| Seats        | polypropylene and AISI<br>316 stainless steel |
| Packing      | No. 1 - 0,02 m3                               |
| Gross weight | 5,8 kg                                        |