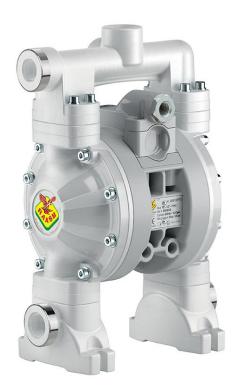

# P/N 2A8/1677HH5

Diaphragm pump in polypropylene series PPB-12 with dual inlet/multi ported outlet, membranes and balls in Hytrel® and seats in AISI 316 stainless steel and polypropylene

#### FEATURES

| Flow rate                          | 65 l/min                               |
|------------------------------------|----------------------------------------|
| Ratio                              | 1:1                                    |
| Max pressure                       | 8 bar                                  |
| Max cicles for minute              | 350 cpm                                |
| Delivery for cicles                | 0,188 I                                |
| Max suction lift                   | dry column 4,5 m - wet<br>column 7,5 m |
| Max size pumpable solids           | 1,5 mm                                 |
| Max working temperature            | 65 °C                                  |
| Noise level                        | 76 dB                                  |
| Max air consumption                | 0,89 m3/min                            |
| Air working pressure               | 2 ÷ 6 bar                              |
| Air inlet connection               | G 3/8" (f)                             |
| Air outlet connection<br>(muffler) | G 3/4" (f)                             |
| Fluid inlet connection             | dual inlet G 3/4" (f)                  |
| Fluid outlet connection            | G 1/2" (f)                             |
| Balls for inlet                    | cylindrical ball valve                 |