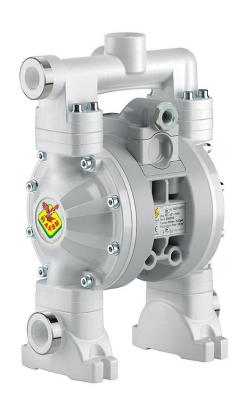

## P/N 2A8/1677EA5

Diaphragm pump in polypropylene series PPB-12 with dual inlet/multi ported outlet, membranes in EPDM, balls in acetal and seats in AISI 316 stainless steel and polypropylene

## **FEATURES**

| Flow rate                       | 65 l/min                               |
|---------------------------------|----------------------------------------|
| Ratio                           | 1:1                                    |
| Max pressure                    | 8 bar                                  |
| Max cicles for minute           | 350 cpm                                |
| Delivery for cicles             | 0,188 l                                |
| Max suction lift                | dry column 4,5 m - wet<br>column 7,5 m |
| Max size pumpable solids        | 1,5 mm                                 |
| Max working temperature         | 65 °C                                  |
| Noise level                     | 76 dB                                  |
| Max air consumption             | 0,89 m3/min                            |
| Air working pressure            | 2 ÷ 6 bar                              |
| Air inlet connection            | G 3/8" (f)                             |
| Air outlet connection (muffler) | G 3/4" (f)                             |
| Fluid inlet connection          | dual inlet G 3/4" (f)                  |
| Fluid outlet connection         | G 1/2" (f)                             |
| Balls for inlet                 | cylindrical ball valve                 |