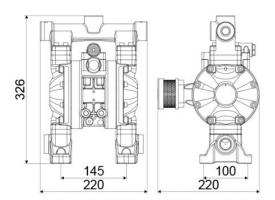

## **OVERALL DIMENSIONS (mm)**

| Membranes    | EPDM                                          |
|--------------|-----------------------------------------------|
| Balls        | acetal                                        |
| Seats        | polypropylene and AISI<br>316 stainless steel |
| Packing      | No. 1 - 0,02 m3                               |
| Gross weight | 5,8 kg                                        |