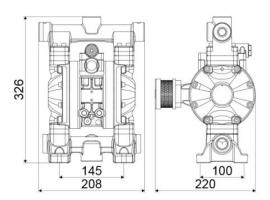

## **OVERALL DIMENSIONS (mm)**

| Balls for inlet | cylindrical ball valve                        |
|-----------------|-----------------------------------------------|
| Membranes       | PTFE+Hytrel®                                  |
| Balls           | PTFE                                          |
| Seats           | polypropylene and AISI<br>316 stainless steel |
| Packing         | No. 1 - 0,02 m3                               |
| Gross weight    | 5,8 kg                                        |