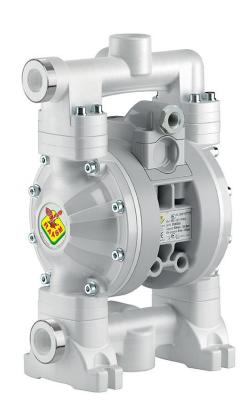

## P/N 2A3/1677TT5

Diaphragm pump in polypropylene series PPB-12 with multi ported inlet/outlet, membranes and balls in Teflon® and seats in AISI 316 stainless steel and polypropylene  $\,$ 

## **FEATURES**

| Flow rate                       | 60 l/min                               |
|---------------------------------|----------------------------------------|
| Ratio                           | 1:1                                    |
| Max pressure                    | 8 bar                                  |
| Max cicles for minute           | 350 cpm                                |
| Delivery for cicles             | 0,188 I                                |
| Max suction lift                | dry column 4,5 m - wet<br>column 7,5 m |
| Max size pumpable solids        | 1,5 mm                                 |
| Max working temperature         | 65 °C                                  |
| Noise level                     | 76 dB                                  |
| Max air consumption             | 0,89 m3/min                            |
| Air working pressure            | 2 ÷ 6 bar                              |
| Air inlet connection            | G 3/8" (f)                             |
| Air outlet connection (muffler) | G 3/4" (f)                             |
| Fluid inlet connection          | G 3/4" (f) (G 1" (f) for drum)         |
| Fluid outlet connection         | G 1/2" (f)                             |